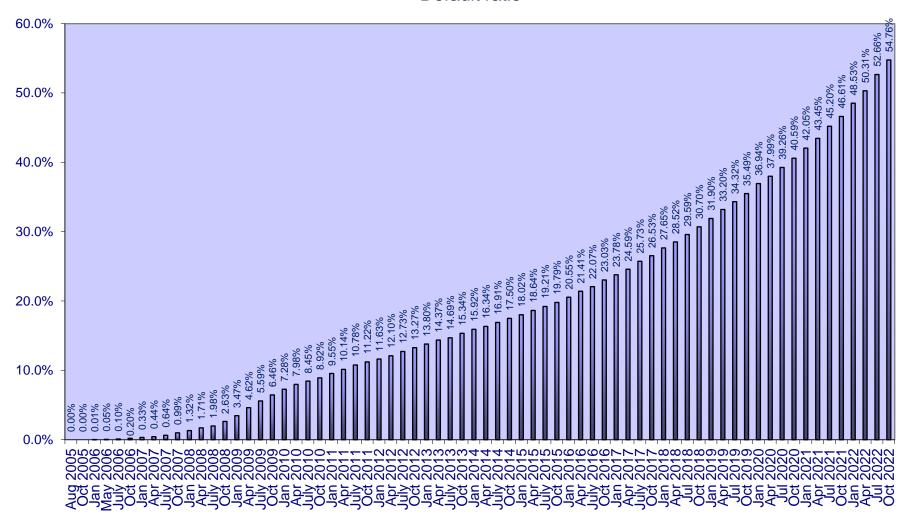

|                                                                                                                            | Current | Max  | Verified |
|----------------------------------------------------------------------------------------------------------------------------|---------|------|----------|
| Class A Cumulative Gross Defaults Trigger                                                                                  | 6.40%   | 14%  | NO       |
| Shall occur on a Payment Date if the Cumulative Gross Default Level on such Payment Date is equal to or greater than 14%.  |         |      |          |
| Class B Cumulative Gross Defaults Trigger                                                                                  | 6.40%   | 6.9% | NO       |
| Shall occur on a Payment Date if the Cumulative Gross Default Level on such Payment Date is equal to or greater than 6.9%. |         |      |          |
|                                                                                                                            |         |      |          |

"Cumulative Gross Default Level" means, on any Payment Date, the ratio between: (a) the Cumulative Outstanding Principal Amount of the Defaulte Mortgage Loans included in the Portfolio, and (b) the aggregate Outstanding Principal Amount of all Mortgage Loans of the Portfolio as of the Effective Date.