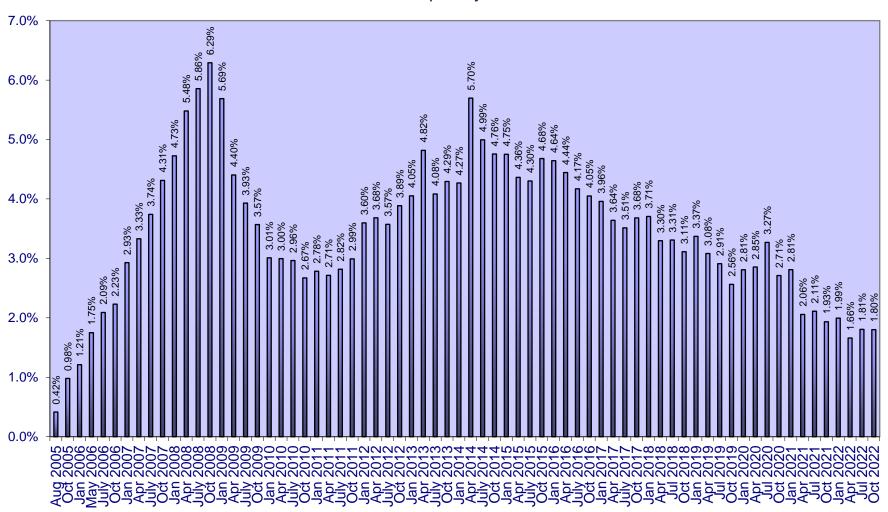

Payment Dates (for all the Classes) 30th of January, April, July and October

Beginning of the Amortisation Period Oct 2006
Payment Report date 14 October 2022
Payment Date 31 October 2022
Last Payment Date 01 August 2022
3-month Euribor 0.267%
Interest Determination Date 28 July 2022

Interest Period 01 August 2022 31 October 2022

Days Accrued in the Interest Period

 Class A Notes Rate of Interest
 0.3670%

 Class B Notes Rate of Interest
 0.5170%

 Class C Notes Rate of Interest
 0.9670%