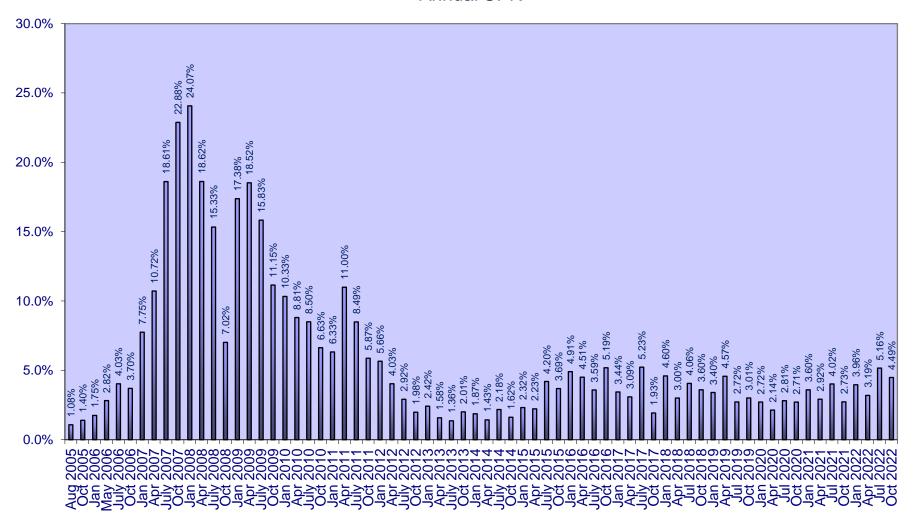

| Minimum Cumulative Principal Collections Target                                                           | Payment Date | Actual | Minimum | Verified |
|-----------------------------------------------------------------------------------------------------------|--------------|--------|---------|----------|
| The aggregate Principal Collections on all-                                                               | Aug 05       | 1.1%   | 0.6%    | Yes      |
| Performing Mortgage Loans comprised in the Portfolio received during the preceding Collection             | Oct 05       | 2.2%   | 1.2%    | Yes      |
| Periods are equal to at least the Minimum<br>Percentage of the Outstanding Principal Amount of            | Jan 06       | 3.3%   | 2.0%    | Yes      |
| all Performing Mortgage Loans as of the Effective<br>Date (from (and including) the First Payment Date to | Apr 06       | 4.7%   | 2.8%    | Yes      |
| (and including) the Payment Date to (and including) the Payment Date falling in October 2006)             | July 06      | 6.3%   | 3.5%    | Yes      |
| 3                                                                                                         | Oct 06       | 7.9%   | 4.2%    | Yes      |