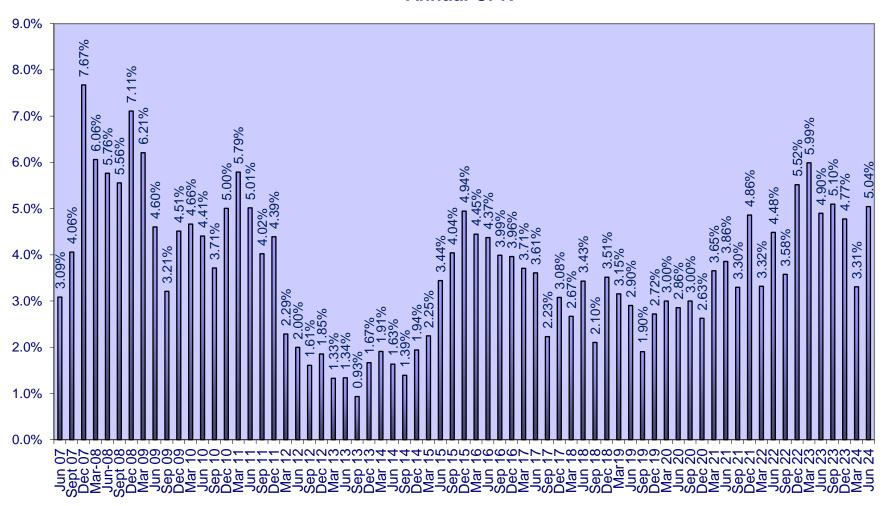

| Class A Gross Cumulative Defaults Trigger                                                                                    | Current<br>14.43% | Max<br>15% | Verified<br>NO |
|------------------------------------------------------------------------------------------------------------------------------|-------------------|------------|----------------|
| shall occur on a Payment Date if the Cumulative Gross Default Level on<br>such Payment Date is equal to or greater than 15%. |                   | 255        |                |
| Class B Gross Cumulative Defaults Trigger                                                                                    | 14.43%            | 7.0%       | YES            |
| shall occur on a Payment Date if the Cumulative Gross Default Level on such Payment Date is equal to or greater than 7%.     |                   |            |                |

<sup>&</sup>quot;Cumulative Gross Default Level" means, on any Payment Date, the ratio between: (a) the Cumulative Outstanding Principal Amount of the Defaulted Receivables included in the Portfolio, and (b) the aggregate Outstanding Principal Amount of all Mortgage Loans of the Portfolio as of the Valuation Date.