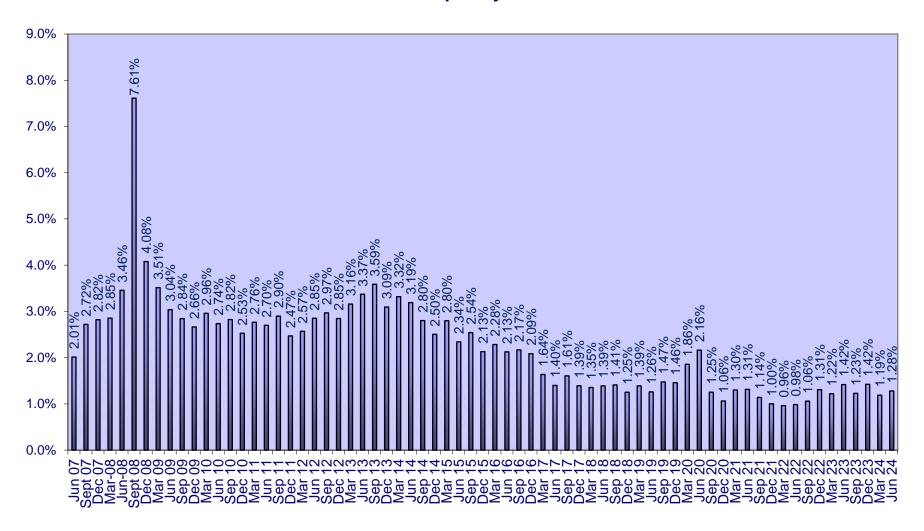

| Class A Gross Cumulative Defaults Trigger                                                                                    | Current<br>14.43% | Max<br>15% | Verified<br>NO |
|------------------------------------------------------------------------------------------------------------------------------|-------------------|------------|----------------|
| shall occur on a Payment Date if the Cumulative Gross Default Level on<br>such Payment Date is equal to or greater than 15%. |                   | 255        |                |
| Class B Gross Cumulative Defaults Trigger                                                                                    | 14.43%            | 7.0%       | YES            |
| shall occur on a Payment Date if the Cumulative Gross Default Level on such Payment Date is equal to or greater than 7%.     |                   |            |                |

<sup>&</sup>quot;Cumulative Gross Default Level" means, on any Payment Date, the ratio between: (a) the Cumulative Outstanding Principal Amount of the Defaulted Receivables included in the Portfolio, and (b) the aggregate Outstanding Principal Amount of all Mortgage Loans of the Portfolio as of the Valuation Date.