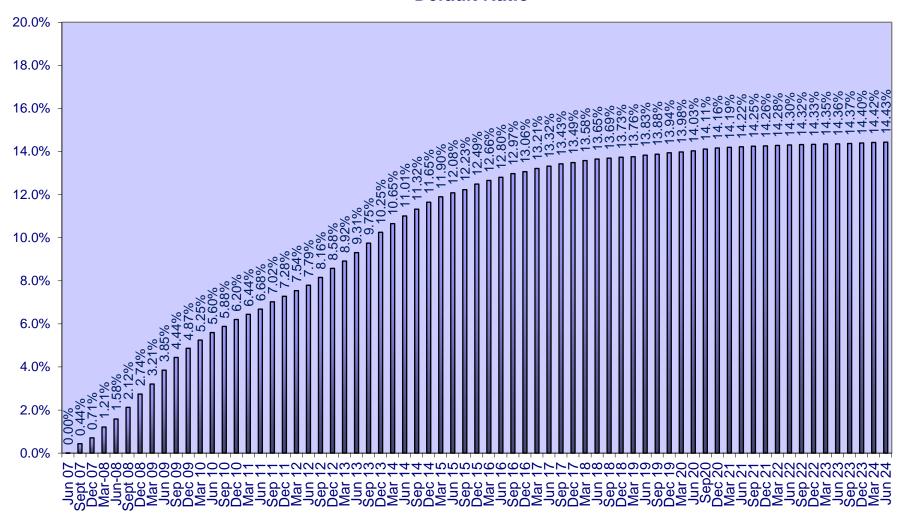

| Pro-Rata Conditions                                             | Current       | Target        | Verified |
|-----------------------------------------------------------------|---------------|---------------|----------|
| (1) Time elapsed from issue date (years)                        | 17.46         | 5.00          | YES      |
| (2) Clean-up call condition occurred                            | 12.49%        | 10.00%        | YES      |
| (3) Arrears for more than 90 days                               | 0.22%         | 3.50%         | YES      |
| (4) Cumulative Gross Defaults Level                             | 14.43%        | 3.50%         | NO       |
| (5) Total unpaid Principal Deficiency Ledgers                   | 0.00          | 0             | YES      |
| (6) the Cash Reserve Amount equal to the Scheduled Cash Reserve | 37,190,250.00 | 37,190,250.00 | YES      |
| (7) Enhancement by Class B Notes and the Class C Notes          | 39.79%        | 4.01%         | YES      |

| Class A Gross Cumulative Defaults Trigger                                                                                    | Current<br>14.43% | Max<br>15% | Verified<br>NO |
|------------------------------------------------------------------------------------------------------------------------------|-------------------|------------|----------------|
| shall occur on a Payment Date if the Cumulative Gross Default Level on<br>such Payment Date is equal to or greater than 15%. |                   | 255        |                |
| Class B Gross Cumulative Defaults Trigger                                                                                    | 14.43%            | 7.0%       | YES            |
| shall occur on a Payment Date if the Cumulative Gross Default Level on such Payment Date is equal to or greater than 7%.     |                   |            |                |

<sup>&</sup>quot;Cumulative Gross Default Level" means, on any Payment Date, the ratio between: (a) the Cumulative Outstanding Principal Amount of the Defaulted Receivables included in the Portfolio, and (b) the aggregate Outstanding Principal Amount of all Mortgage Loans of the Portfolio as of the Valuation Date.