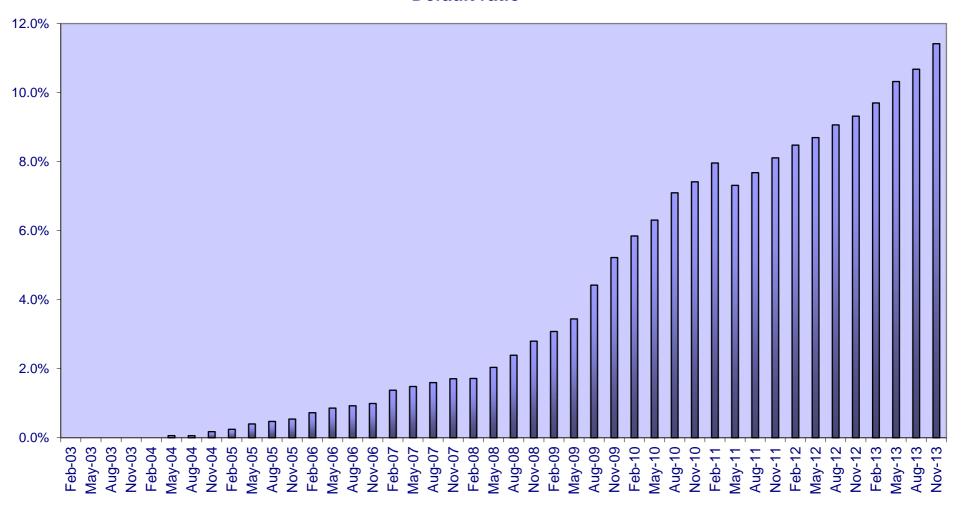

-------------------------------------------------------------------------------------------------------------------------------------------------------------------------------------------------------------------|
| Delinquency ratio | means the aggregate Outstanding Principal<br>Amount of all the Delinquent Mortgage Loans (in<br>arrears for at least 30 days) on the aggregate<br>Outstanding Principal Amount of the Portfolio as<br>at the end of the relevant Collection Period   |
| Default ratio     | means the aggregate Outstanding Principal<br>Amount of all the Defaulted Mortgage Loans (in<br>arrears for more than one year), on the aggregate<br>Outstanding Principal Amount of the Portfolio as<br>at the end of the relevant Collection Period |

# **Delinquency ratio**



# **Default ratio**



In the Servicing Report distributed by UniCredit S.p.A. (the "Servicer") for the Collection Period from 01/01/2011 to 31/03/2011 the gross cumulative default figures decreased by an amount equal to Euro 1.432.106,00. In respect to the last Collection Period, the Servicer has verified that a limited number of positions had been erroneously classified as Defaulted Mortgage Loans in the preceding Collection Periods.

# **Annual CPR**