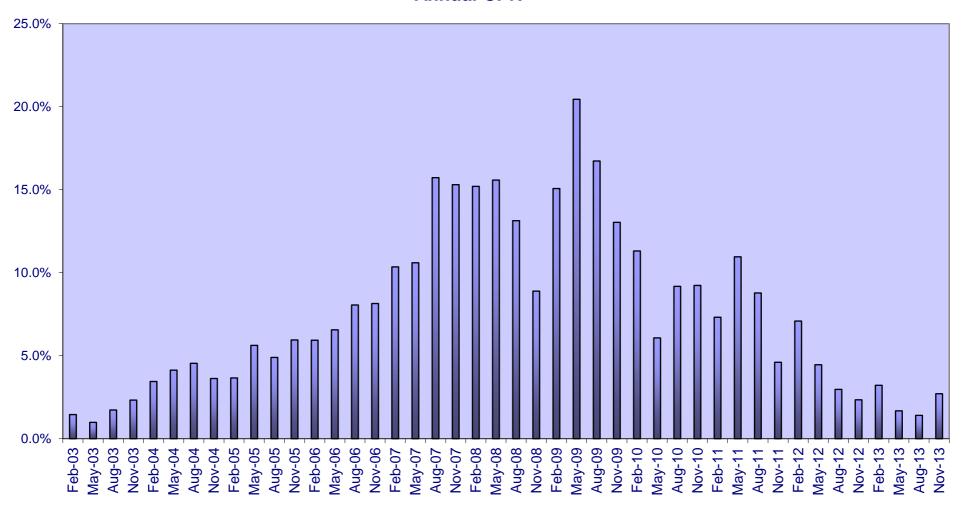

e end of the relevant Collection Period   |
| Default ratio     | means the aggregate Outstanding Principal<br>Amount of all the Defaulted Mortgage Loans (in<br>arrears for more than one year), on the aggregate<br>Outstanding Principal Amount of the Portfolio as<br>at the end of the relevant Collection Period |

# **Delinquency ratio**



# **Default ratio**



In the Servicing Report distributed by UniCredit S.p.A. (the "Servicer") for the Collection Period from 01/01/2011 to 31/03/2011 the gross cumulative default figures decreased by an amount equal to Euro 1.432.106,00. In respect to the last Collection Period, the Servicer has verified that a limited number of positions had been erroneously classified as Defaulted Mortgage Loans in the preceding Collection Periods.

# **Annual CPR**