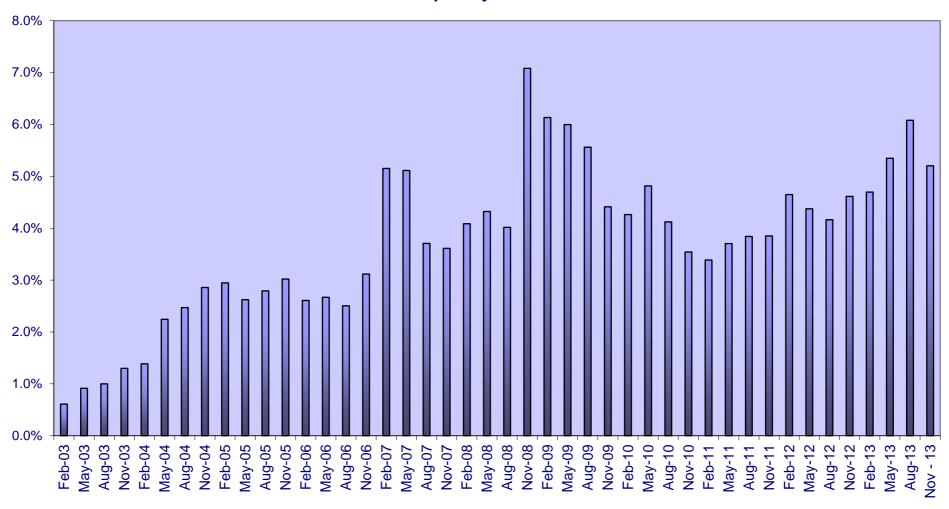

------------------------------------------------------------------------------------------------------------------------------------------------------------------------------------------------------------------------------------------|
| Delinquency ratio | means the aggregate Outstanding Principal<br>Amount of all the Delinquent Mortgage Loans (in<br>arrears for at least 30 days) on the aggregate<br>Outstanding Principal Amount of the Portfolio as<br>at the end of the relevant Collection Period   |
| Default ratio     | means the aggregate Outstanding Principal<br>Amount of all the Defaulted Mortgage Loans (in<br>arrears for more than one year), on the aggregate<br>Outstanding Principal Amount of the Portfolio as<br>at the end of the relevant Collection Period |

# **Delinquency ratio**



# **Default ratio**



In the Servicing Report distributed by UniCredit S.p.A. (the "Servicer") for the Collection Period from 01/01/2011 to 31/03/2011 the gross cumulative default figures decreased by an amount equal to Euro 1.432.106,00. In respect to the last Collection Period, the Servicer has verified that a limited number of positions had been erroneously classified as Defaulted Mortgage Loans in the preceding Collection Periods.

# **Annual CPR**