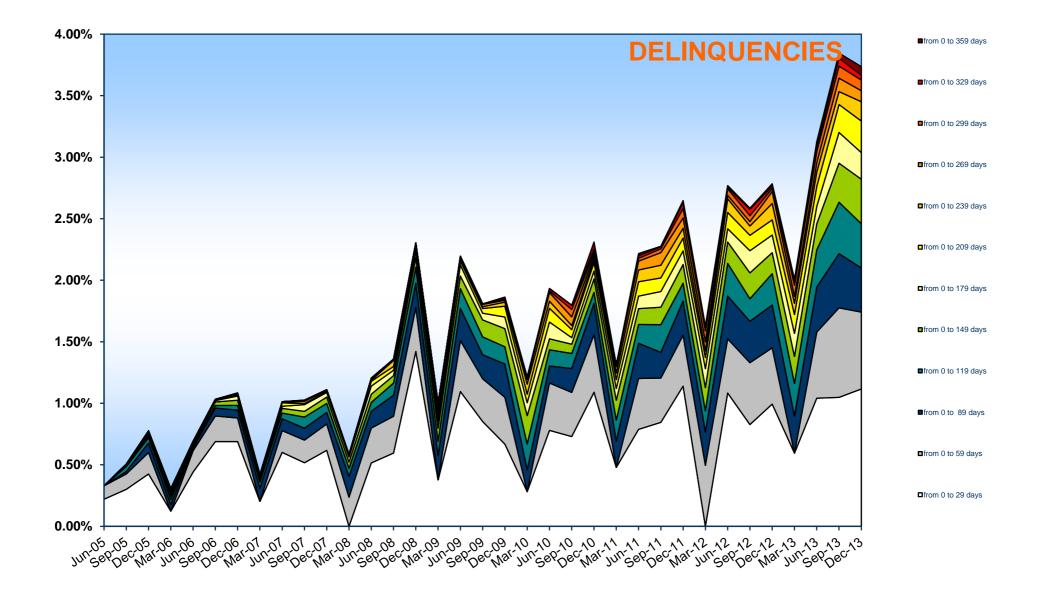

| 60.22%                           | 11,935          | 56.46%                                    | 331,735,731.27     | 60.06%                           |

(1) The information refers to the mortgages not classified as default as at the end of the collection period

(2) The seasoning is calculated taking into consideration the difference between the date representing the end of the collection period and the origination date ("data di stipula")

(3) Calculated as the difference between the maturity date and the date representing the end of the collection period

(4) The information refers to the Region where the branch originating the loan is located

(5) The nature of the optional loan (currently fixed or floating) is monitored as at the end of the collection period





Cumulative Outstanding Amount of Defaulted Claims / Ptf Initial Amount (Right scale)