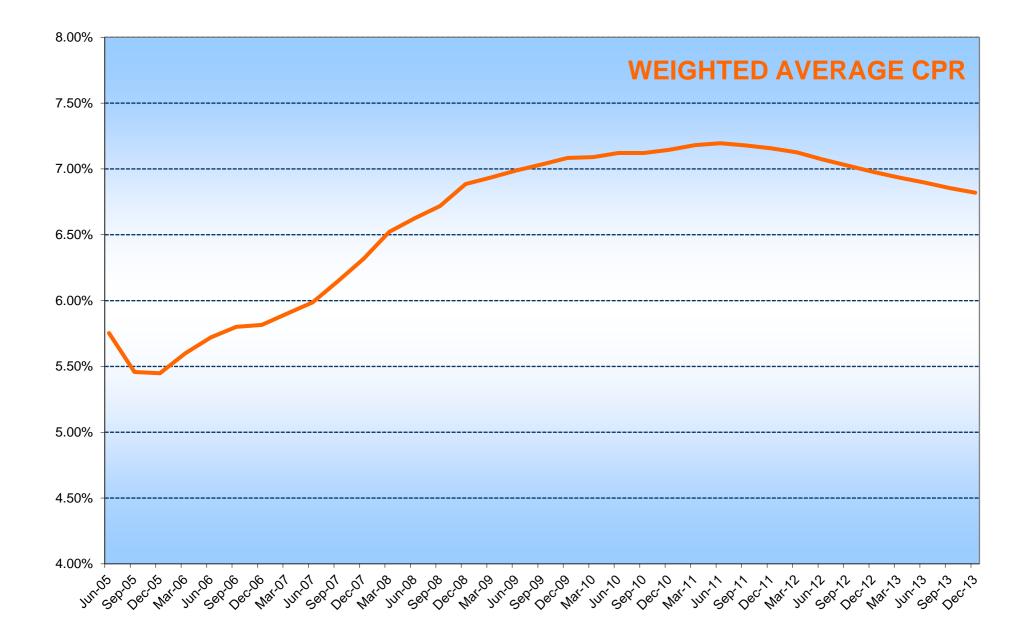

| 331,735,731.27     | 60.06%                           |

(1) The information refers to the mortgages not classified as default as at the end of the collection period

(2) The seasoning is calculated taking into consideration the difference between the date representing the end of the collection period and the origination date ("data di stipula")

(3) Calculated as the difference between the maturity date and the date representing the end of the collection period

(4) The information refers to the Region where the branch originating the loan is located

(5) The nature of the optional loan (currently fixed or floating) is monitored as at the end of the collection period





Cumulative Outstanding Amount of Defaulted Claims / Ptf Initial Amount (Right scale)