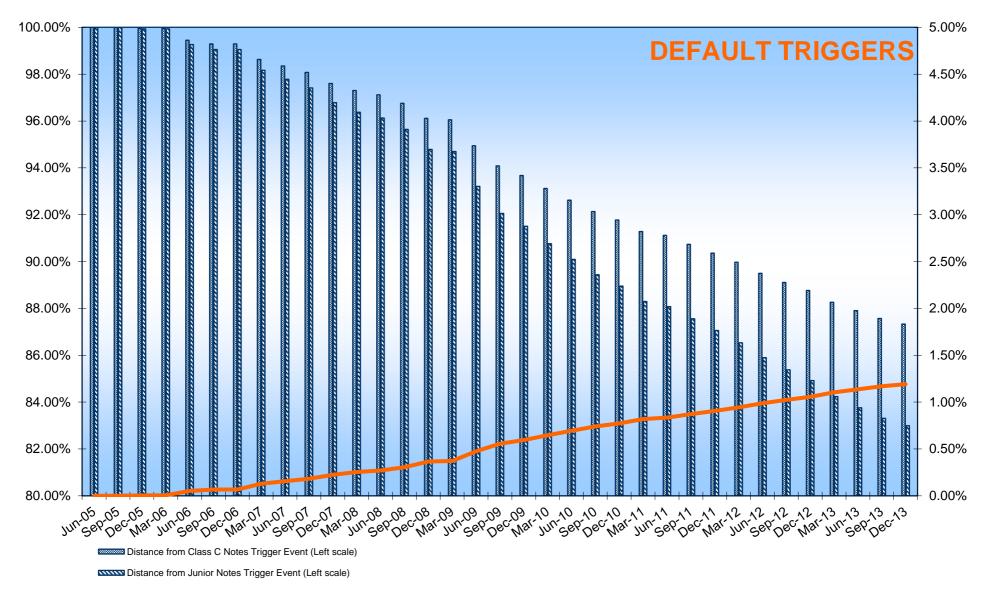

| 60.22%                           | 11,935          | 56.46%                                    | 331,735,731.27     | 60.06%                           |

(1) The information refers to the mortgages not classified as default as at the end of the collection period

(2) The seasoning is calculated taking into consideration the difference between the date representing the end of the collection period and the origination date ("data di stipula")

(3) Calculated as the difference between the maturity date and the date representing the end of the collection period

(4) The information refers to the Region where the branch originating the loan is located

(5) The nature of the optional loan (currently fixed or floating) is monitored as at the end of the collection period





Cumulative Outstanding Amount of Defaulted Claims / Ptf Initial Amount (Right scale)