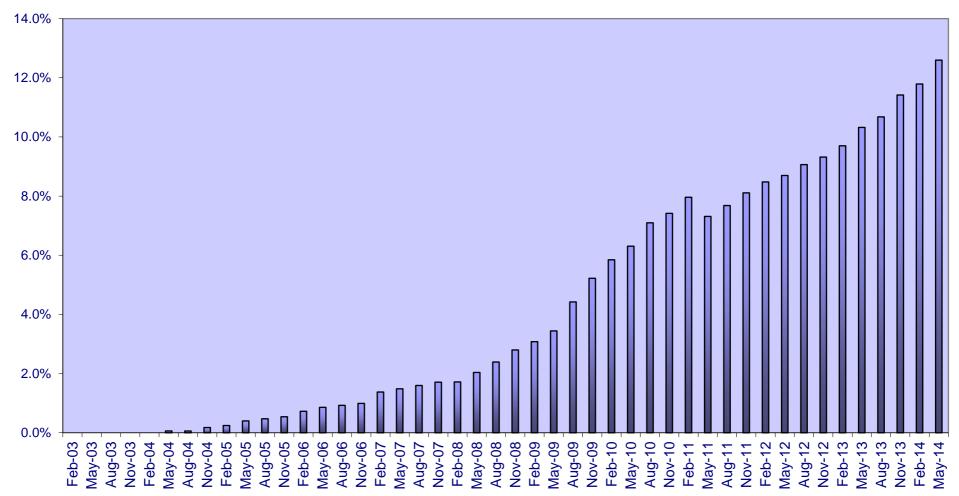

|                           |         |                                           | Collateral Portfol     | io               |                         |               |
|---------------------------|---------|-------------------------------------------|------------------------|------------------|-------------------------|---------------|
| % of Credit enhancement * |         | Collateral Portfolio<br>at the end of the | Subsequent Portfolios  | Total Collateral | Total Performing        | Reserve       |
| Class A                   | Class B |                                           | following Payment Date | Portfolios       | Outstanding Principal** | Advance***    |
| 45.71%                    | 14.47%  | 105,905,982.76                            | 0.00                   | 105,905,982.76   | 98,611,263.50           | 10,220,000.00 |

\* Calculated as (Total Performing Outstanding Principal - Final Outstanding of the relevant and most senior Class of Notes) / Total Performing Outstanding Principal \*\* Aggregate Principal Amount of Claims net of the Aggregate Principal Amount of defaults as at the end of the Collection Period \*\*\* Does not constitute a credit support