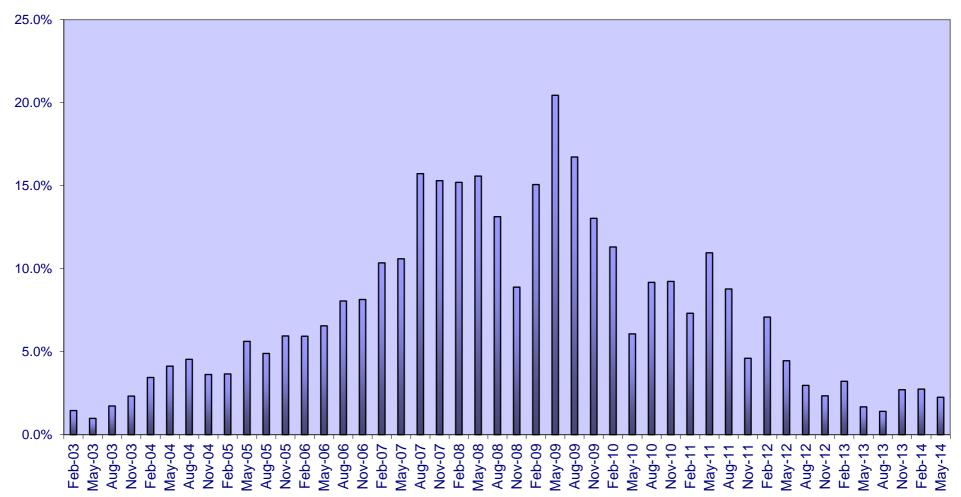

|                           |         |                                           | Collateral Portfol     | io               |                         |               |
|---------------------------|---------|-------------------------------------------|------------------------|------------------|-------------------------|---------------|
| % of Credit enhancement * |         | Collateral Portfolio<br>at the end of the | Subsequent Portfolios  | Total Collateral | Total Performing        | Reserve       |
| Class A                   | Class B |                                           | following Payment Date | Portfolios       | Outstanding Principal** | Advance***    |
| 45.71%                    | 14.47%  | 105,905,982.76                            | 0.00                   | 105,905,982.76   | 98,611,263.50           | 10,220,000.00 |

\* Calculated as (Total Performing Outstanding Principal - Final Outstanding of the relevant and most senior Class of Notes) / Total Performing Outstanding Principal \*\* Aggregate Principal Amount of Claims net of the Aggregate Principal Amount of defaults as at the end of the Collection Period \*\*\* Does not constitute a credit support