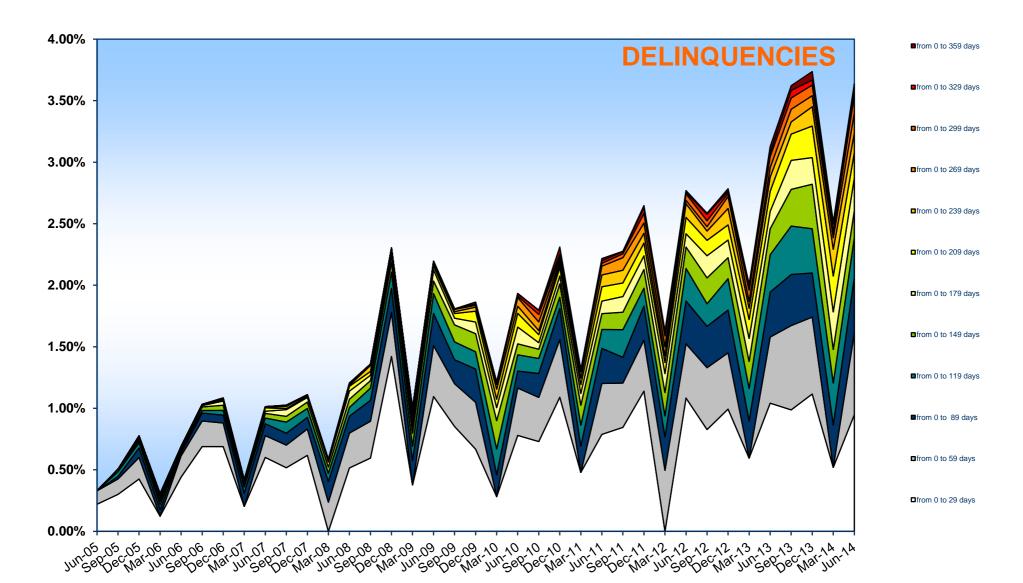

| 11,383          | 56.43%                                    | 294,527,702.39     | 60.44%                        |

<sup>(1)</sup> The information refers to the mortgages not classified as default as at the end of the collection period

<sup>(2)</sup> The seasoning is calculated taking into consideration the difference between the date representing the end of the collection period and the origination date ("data di stipula")

<sup>(3)</sup> Calculated as the difference between the maturity date and the date representing the end of the collection period

<sup>(4)</sup> The information refers to the Region where the branch originating the loan is located
(5) The nature of the optional loan (currently fixed or floating) is monitored as at the end of the collection period





Distance from Class C Notes Trigger Event (Left scale)

Distance from Junior Notes Trigger Event (Left scale)

Cumulative Outstanding Amount of Defaulted Claims / Ptf Initial Amount (Right scale)