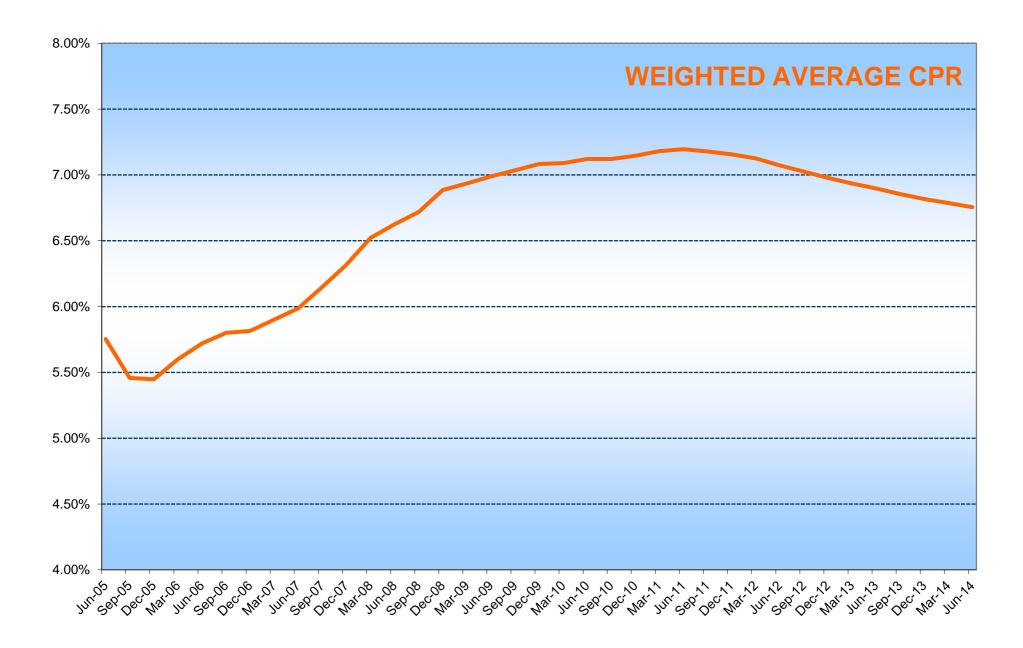

fied as default as at the end of the collection period

<sup>(2)</sup> The seasoning is calculated taking into consideration the difference between the date representing the end of the collection period and the origination date ("data di stipula")

<sup>(3)</sup> Calculated as the difference between the maturity date and the date representing the end of the collection period

<sup>(4)</sup> The information refers to the Region where the branch originating the loan is located
(5) The nature of the optional loan (currently fixed or floating) is monitored as at the end of the collection period





Distance from Class C Notes Trigger Event (Left scale)

Distance from Junior Notes Trigger Event (Left scale)

Cumulative Outstanding Amount of Defaulted Claims / Ptf Initial Amount (Right scale)