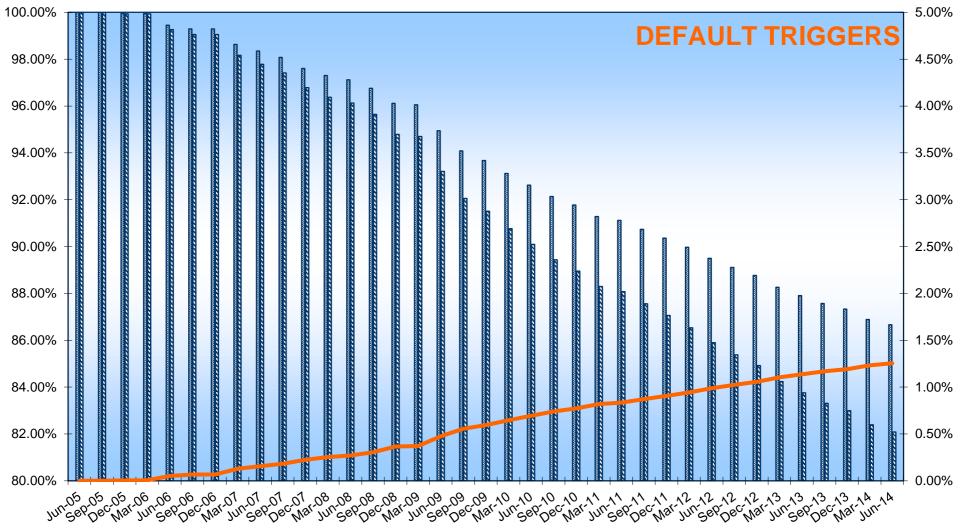

| 11,383          | 56.43%                                    | 294,527,702.39     | 60.44%                        |

<sup>(1)</sup> The information refers to the mortgages not classified as default as at the end of the collection period

<sup>(2)</sup> The seasoning is calculated taking into consideration the difference between the date representing the end of the collection period and the origination date ("data di stipula")

<sup>(3)</sup> Calculated as the difference between the maturity date and the date representing the end of the collection period

<sup>(4)</sup> The information refers to the Region where the branch originating the loan is located
(5) The nature of the optional loan (currently fixed or floating) is monitored as at the end of the collection period





Distance from Class C Notes Trigger Event (Left scale)

Distance from Junior Notes Trigger Event (Left scale)

Cumulative Outstanding Amount of Defaulted Claims / Ptf Initial Amount (Right scale)