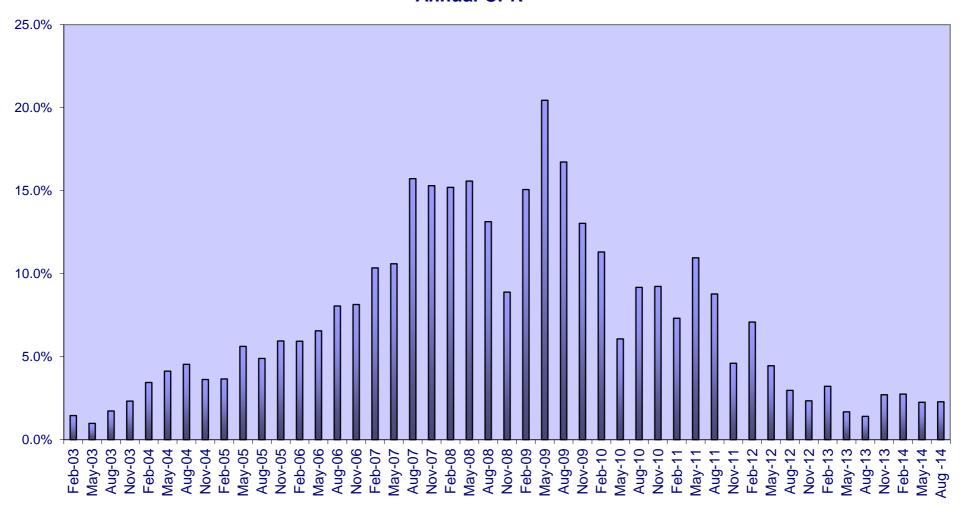

Collection Period From 01 April 2014 to and including 30 June 2014

Payment Date 11 August 2014
Last Payment Date 12 May 2014
Next Payment Date 10 November 2014
3-month Euribor 0.3380%

Interest Period From 12 May 2014 to 11 August 2014

Days Accrued in the Interest Period91Class A Notes Rate of Interest0.668%Class B Notes Rate of Interest1.338%Class C Notes Rate of Interest0.000%

This Investor Report (the "Report") has been prepared by UniCredit Bank AG, London Branch ("UCB"), a member of the UniCredit Group, in its role as Calculation/Computation Agent and is based, inter alia, on the Servicer Reports prepared by the Servicer as well as data provided to UCB by other third parties. Although such information has been obtained from sources believed to be reliable, neither UCB, nor its subsidiaries or affiliates, or any of their respective directors, managers, officers or employees makes any representation as to their fairness, accuracy, completeness or reliability or shall have any responsibility or liability for any loss or damage howsoever arising from or otherwise in connection with the use of this Report.