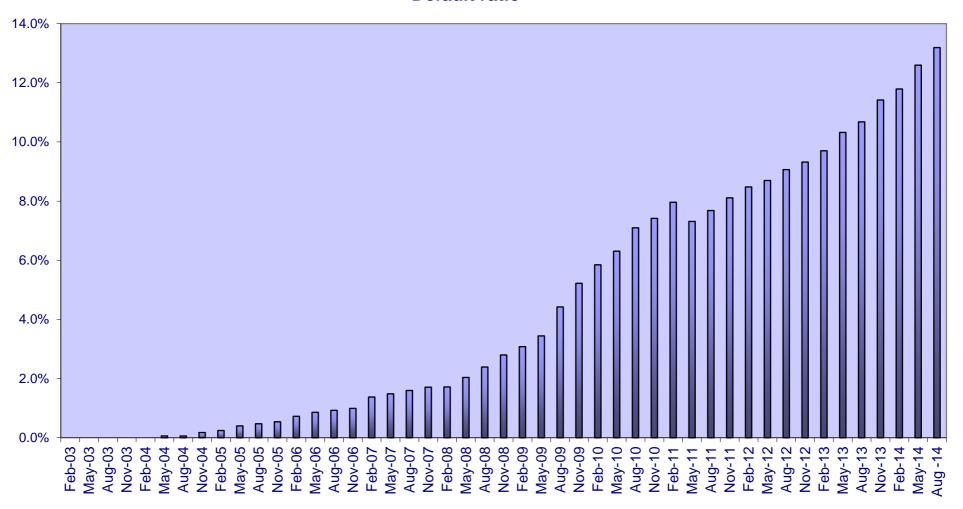

Collection Period From 01 April 2014 to and including 30 June 2014

Payment Date 11 August 2014
Last Payment Date 12 May 2014
Next Payment Date 10 November 2014
3-month Euribor 0.3380%

Interest Period From 12 May 2014 to 11 August 2014

Days Accrued in the Interest Period91Class A Notes Rate of Interest0.668%Class B Notes Rate of Interest1.338%Class C Notes Rate of Interest0.000%

This Investor Report (the "Report") has been prepared by UniCredit Bank AG, London Branch ("UCB"), a member of the UniCredit Group, in its role as Calculation/Computation Agent and is based, inter alia, on the Servicer Reports prepared by the Servicer as well as data provided to UCB by other third parties. Although such information has been obtained from sources believed to be reliable, neither UCB, nor its subsidiaries or affiliates, or any of their respective directors, managers, officers or employees makes any representation as to their fairness, accuracy, completeness or reliability or shall have any responsibility or liability for any loss or damage howsoever arising from or otherwise in connection with the use of this Report.