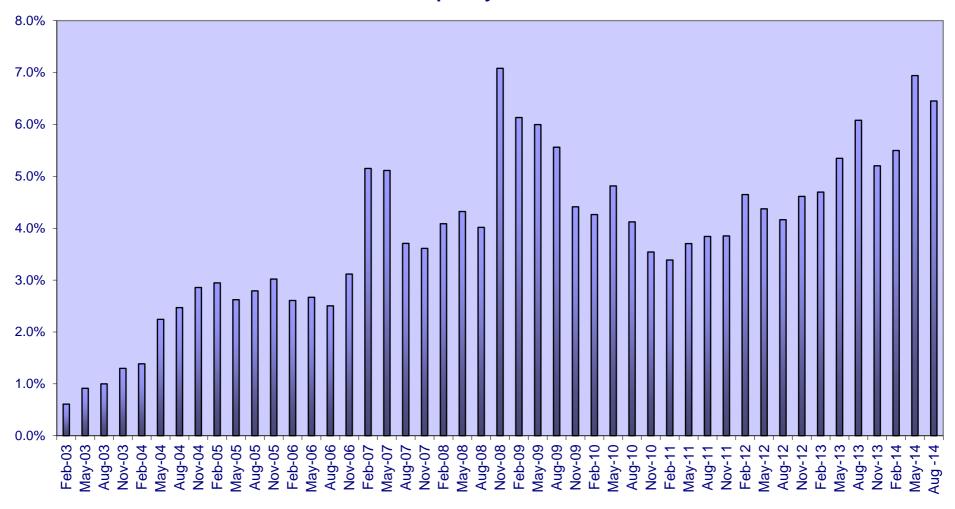

Collection Period From 01 April 2014 to and including 30 June 2014

Payment Date 11 August 2014
Last Payment Date 12 May 2014
Next Payment Date 10 November 2014
3-month Euribor 0.3380%

Interest Period From 12 May 2014 to 11 August 2014

Days Accrued in the Interest Period91Class A Notes Rate of Interest0.668%Class B Notes Rate of Interest1.338%Class C Notes Rate of Interest0.000%

This Investor Report (the "Report") has been prepared by UniCredit Bank AG, London Branch ("UCB"), a member of the UniCredit Group, in its role as Calculation/Computation Agent and is based, inter alia, on the Servicer Reports prepared by the Servicer as well as data provided to UCB by other third parties. Although such information has been obtained from sources believed to be reliable, neither UCB, nor its subsidiaries or affiliates, or any of their respective directors, managers, officers or employees makes any representation as to their fairness, accuracy, completeness or reliability or shall have any responsibility or liability for any loss or damage howsoever arising from or otherwise in connection with the use of this Report.