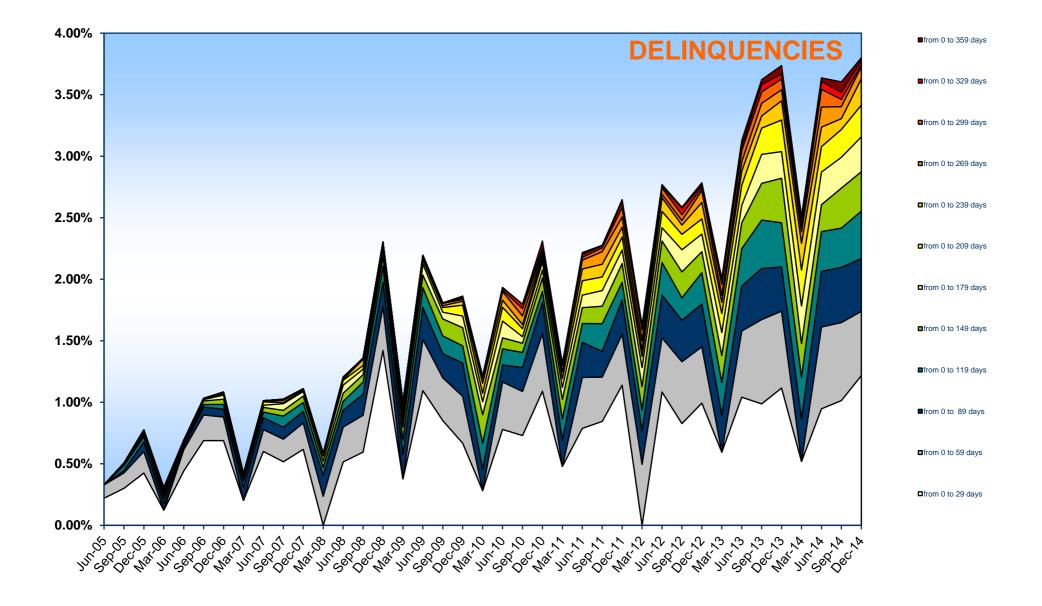

| 61.15%                           | 10,143          | 56.73%                                    | 259,987,851.28     | 60.86%                           |

(1) The information refers to the mortgages not classified as default as at the end of the collection period

(2) The seasoning is calculated taking into consideration the difference between the date representing the end of the collection period and the origination date ("data di stipula")

(3) Calculated as the difference between the maturity date and the date representing the end of the collection period

(4) The information refers to the Region where the branch originating the loan is located

(5) The nature of the optional loan (currently fixed or floating) is monitored as at the end of the collection period





Cumulative Outstanding Amount of Defaulted Claims / Ptf Initial Amount (Right scale)