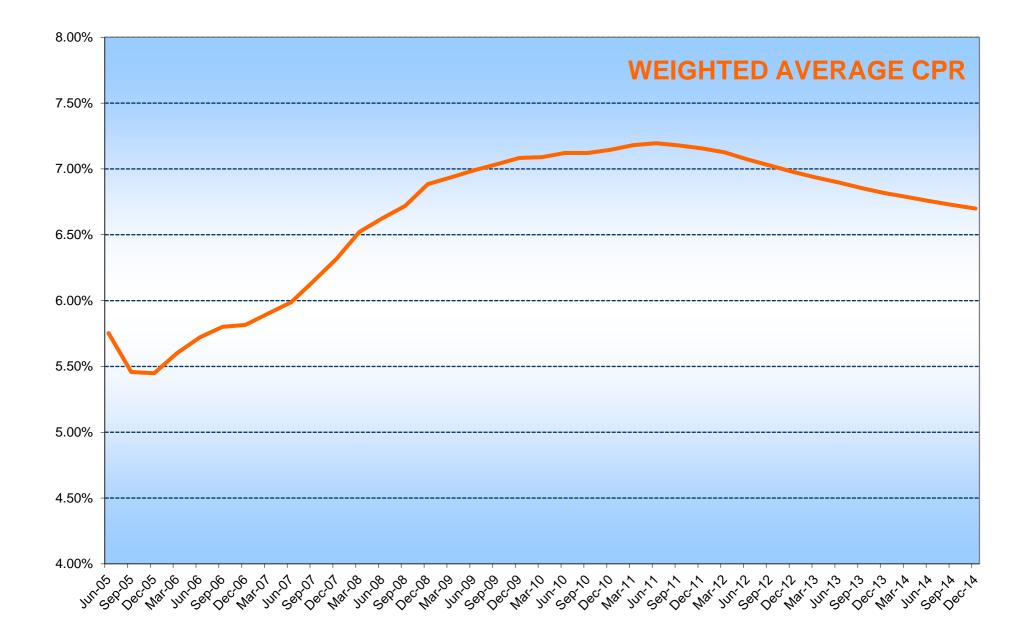

| 259,987,851.28     | 60.86%                           |

(1) The information refers to the mortgages not classified as default as at the end of the collection period

(2) The seasoning is calculated taking into consideration the difference between the date representing the end of the collection period and the origination date ("data di stipula")

(3) Calculated as the difference between the maturity date and the date representing the end of the collection period

(4) The information refers to the Region where the branch originating the loan is located

(5) The nature of the optional loan (currently fixed or floating) is monitored as at the end of the collection period





Cumulative Outstanding Amount of Defaulted Claims / Ptf Initial Amount (Right scale)