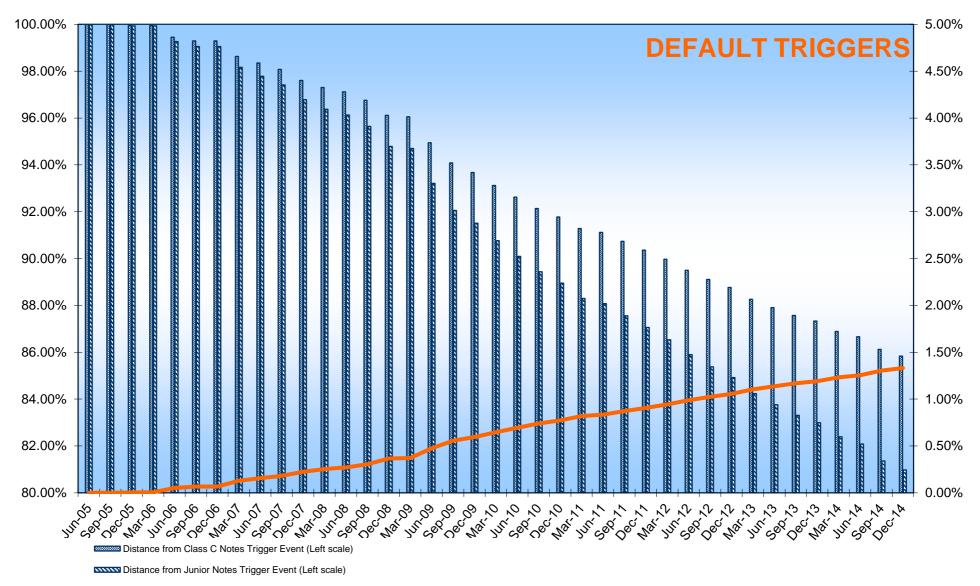

| 61.15%                           | 10,143          | 56.73%                                    | 259,987,851.28     | 60.86%                           |

(1) The information refers to the mortgages not classified as default as at the end of the collection period

(2) The seasoning is calculated taking into consideration the difference between the date representing the end of the collection period and the origination date ("data di stipula")

(3) Calculated as the difference between the maturity date and the date representing the end of the collection period

(4) The information refers to the Region where the branch originating the loan is located

(5) The nature of the optional loan (currently fixed or floating) is monitored as at the end of the collection period





Cumulative Outstanding Amount of Defaulted Claims / Ptf Initial Amount (Right scale)