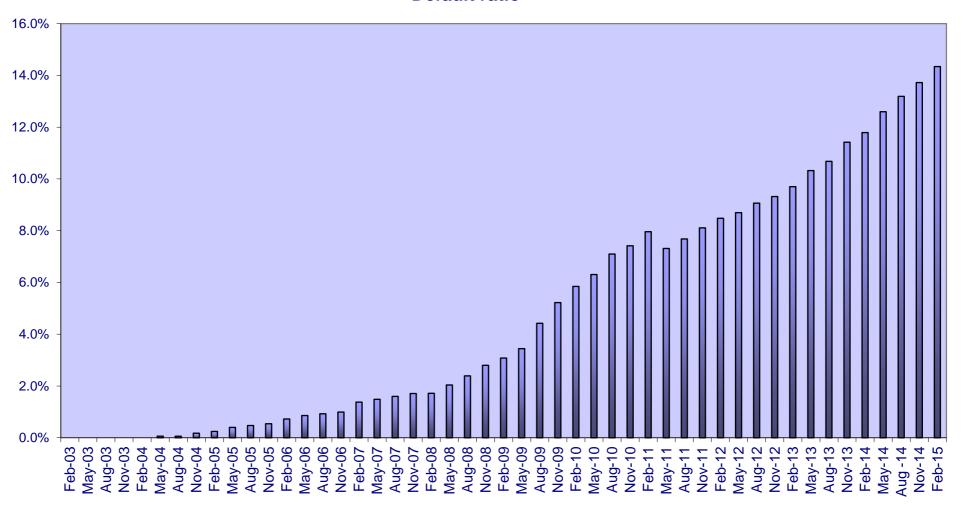

Collection Period From 01 October 2014 to and including 31 December 2014

Payment Date 10 February 2015
Last Payment Date 10 November 2014
Next Payment Date 11 May 2015
3-month Euribor 0.0810%

Interest Period From 10 November 2014 to 10 February 2015

Days Accrued in the Interest Period92Class A Notes Rate of Interest0.411%Class B Notes Rate of Interest1.081%Class C Notes Rate of Interest0.000%

This Investor Report (the "Report") has been prepared by UniCredit Bank AG, London Branch ("UCB"), a member of the UniCredit Group, in its role as Calculation/Computation Agent and is based, inter alia, on the Servicer Reports prepared by the Servicer as well as data provided to UCB by other third parties. Although such information has been obtained from sources believed to be reliable, neither UCB, nor its subsidiaries or affiliates, or any of their respective directors, managers, officers or employees makes any representation as to their fairness, accuracy, completeness or reliability or shall have any responsibility or liability for any loss or damage howsoever arising from or otherwise in connection with the use of this Report.