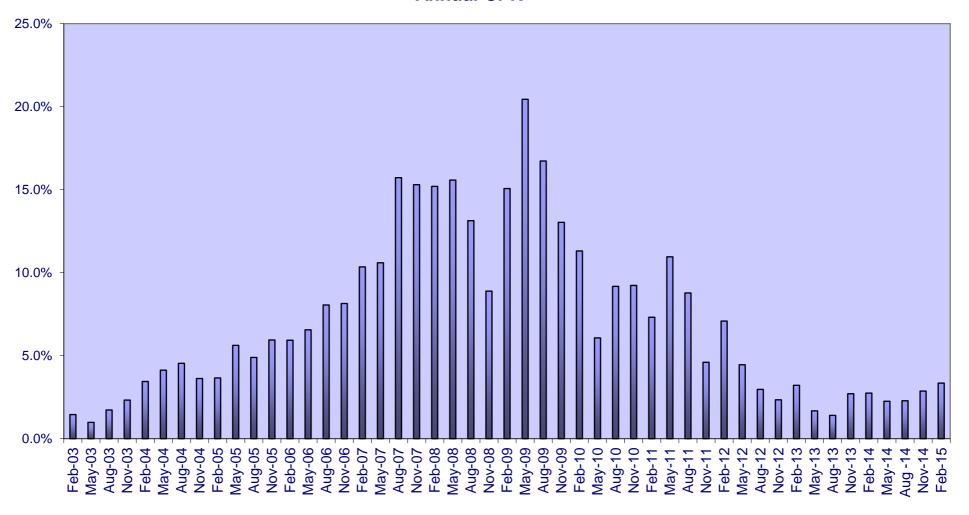

Collection Period From 01 October 2014 to and including 31 December 2014

Payment Date 10 February 2015
Last Payment Date 10 November 2014
Next Payment Date 11 May 2015
3-month Euribor 0.0810%

Interest Period From 10 November 2014 to 10 February 2015

Days Accrued in the Interest Period92Class A Notes Rate of Interest0.411%Class B Notes Rate of Interest1.081%Class C Notes Rate of Interest0.000%

This Investor Report (the "Report") has been prepared by UniCredit Bank AG, London Branch ("UCB"), a member of the UniCredit Group, in its role as Calculation/Computation Agent and is based, inter alia, on the Servicer Reports prepared by the Servicer as well as data provided to UCB by other third parties. Although such information has been obtained from sources believed to be reliable, neither UCB, nor its subsidiaries or affiliates, or any of their respective directors, managers, officers or employees makes any representation as to their fairness, accuracy, completeness or reliability or shall have any responsibility or liability for any loss or damage howsoever arising from or otherwise in connection with the use of this Report.