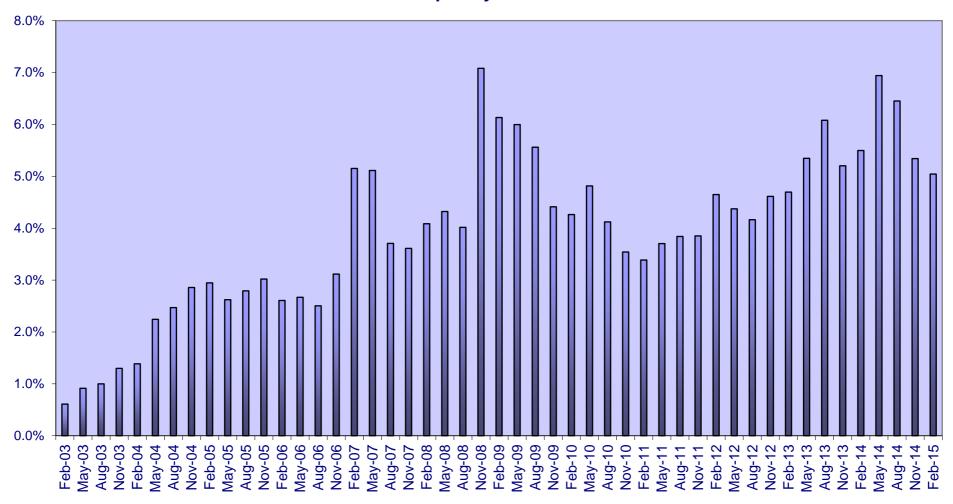

Collection Period From 01 October 2014 to and including 31 December 2014

Payment Date 10 February 2015
Last Payment Date 10 November 2014
Next Payment Date 11 May 2015
3-month Euribor 0.0810%

Interest Period From 10 November 2014 to 10 February 2015

Days Accrued in the Interest Period92Class A Notes Rate of Interest0.411%Class B Notes Rate of Interest1.081%Class C Notes Rate of Interest0.000%

This Investor Report (the "Report") has been prepared by UniCredit Bank AG, London Branch ("UCB"), a member of the UniCredit Group, in its role as Calculation/Computation Agent and is based, inter alia, on the Servicer Reports prepared by the Servicer as well as data provided to UCB by other third parties. Although such information has been obtained from sources believed to be reliable, neither UCB, nor its subsidiaries or affiliates, or any of their respective directors, managers, officers or employees makes any representation as to their fairness, accuracy, completeness or reliability or shall have any responsibility or liability for any loss or damage howsoever arising from or otherwise in connection with the use of this Report.