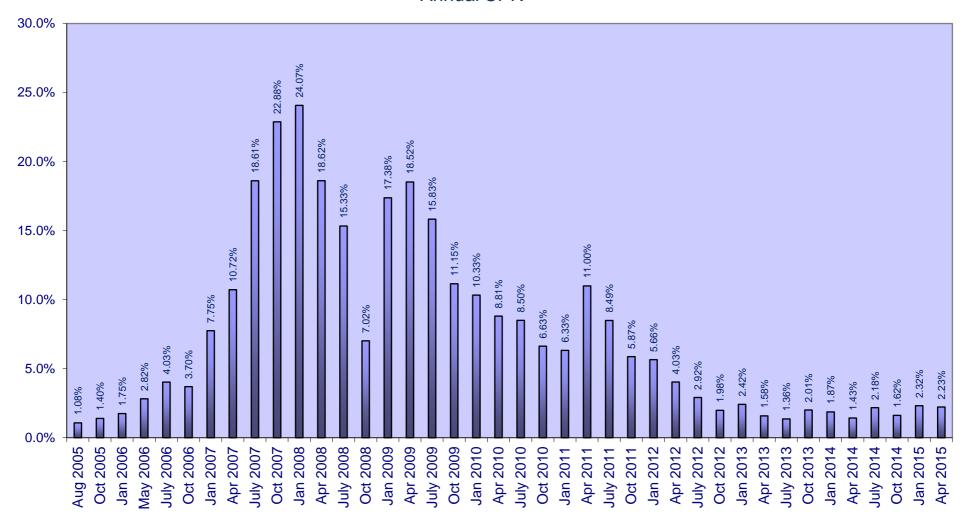

------------------------------------------------------------------------|
| Default ratio     | means the aggregate Outstanding Principal Amount<br>of all the Defaulted Mortgage Loans (in arrears for<br>more than 8 months) on the aggregate Outstanding<br>Principal Amount of the Portfolio as at the relevant<br>Collection Date |

#### Remark

Please note that the figures related to Default ratio has been amended since October 2009 according to what communicated by the Servicer to the

The amount now showed in the table Default ratio is the gross cumular amount of defaulted claims.

The Servicer has also assured that all amounts trapped by PDL are correct as

There is no influence on the actual flows and payments due under t

# **Delinquency Ratio**



### Default ratio



## **Annual CPR**