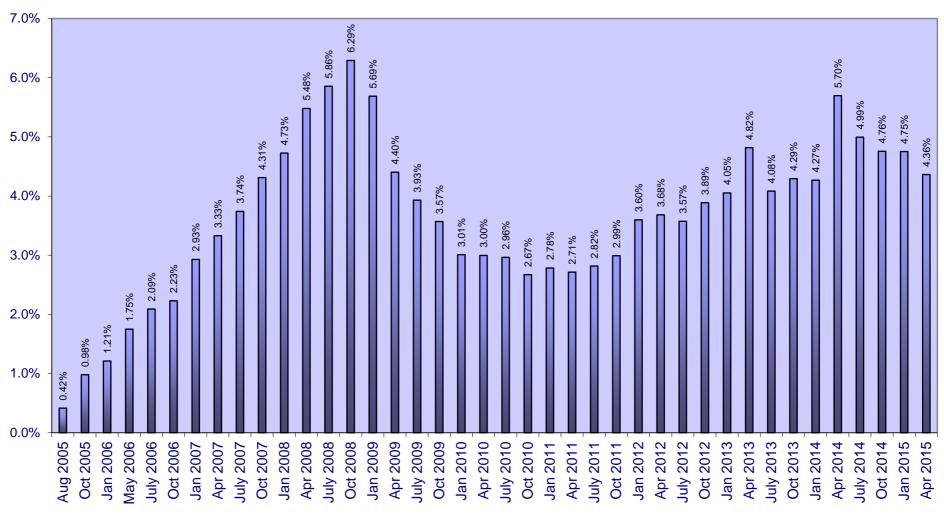

| Minimum Cumulative Principal Collections Target                                                        | Payment Date | Actual | Minimum | Verified |
|--------------------------------------------------------------------------------------------------------|--------------|--------|---------|----------|
| The aggregate Principal Collections on all                                                             | Aug 05       | 1.1%   | 0.6%    | Yes      |
| Performing Mortgage Loans comprised in the Portfolio received during the preceding Collection          | Oct 05       | 2.2%   | 1.2%    | Yes      |
| Periods are equal to at least the Minimum<br>Percentage of the Outstanding Principal Amount of         | Jan 06       | 3.3%   | 2.0%    | Yes      |
| all Performing Mortgage Loans as of the Effective Date (from (and including) the First Payment Date to | Apr 06       | 4.7%   | 2.8%    | Yes      |
| (and including) the Payment Date to (and including) the Payment Date falling in October 2006)          | July 06      | 6.3%   | 3.5%    | Yes      |
| and i dymon bate taking in bottober 2000)                                                              | Oct 06       | 7.9%   | 4.2%    | Yes      |