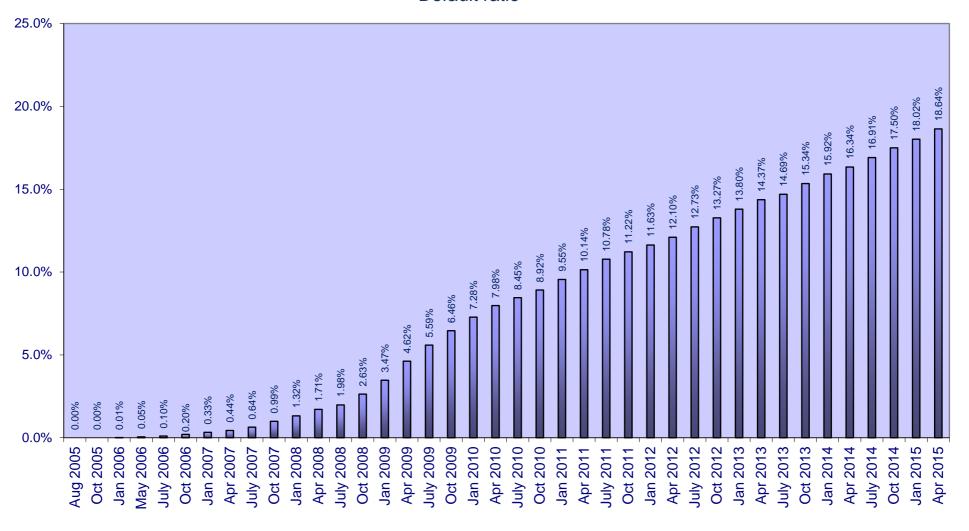

|                                                                                                                            | Current | Max  | Verified |
|----------------------------------------------------------------------------------------------------------------------------|---------|------|----------|
| Class A Cumulative Gross Defaults Trigger                                                                                  | 5.46%   | 14%  | NO       |
| Shall occur on a Payment Date if the Cumulative Gross Default Level on such Payment Date is equal to or greater than 14%.  |         |      |          |
| Class B Cumulative Gross Defaults Trigger                                                                                  | 5.46%   | 6.9% | NO       |
| Shall occur on a Payment Date if the Cumulative Gross Default Level on such Payment Date is equal to or greater than 6.9%. |         |      |          |
|                                                                                                                            |         |      |          |

"Cumulative Gross Default Level" means, on any Payment Date, the ratio between: (a) the Cumulative Outstanding Principal Amount of the Defaulted Mortgage Loans included in the Portfolio, and (b) the aggregate Outstanding Principal Amount of all Mortgage Loans of the Portfolio as of the Effective Date.