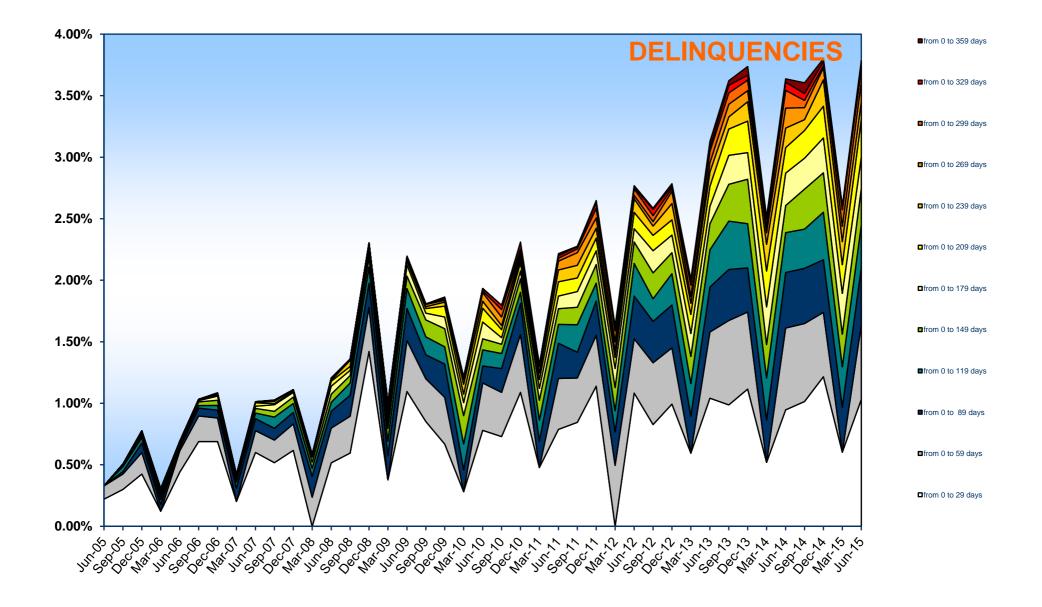

| 61.96%                           | 8,983           | 56.29%                                    | 229,687,357.26     | 61.50%                           |

(1) The information refers to the mortgages not classified as default as at the end of the collection period

(2) The seasoning is calculated taking into consideration the difference between the date representing the end of the collection period and the origination date ("data di stipula")

(3) Calculated as the difference between the maturity date and the date representing the end of the collection period

(4) The information refers to the Region where the branch originating the loan is located

(5) The nature of the optional loan (currently fixed or floating) is monitored as at the end of the collection period





Distance from Junior Notes Trigger Event (Left scale)

Cumulative Outstanding Amount of Defaulted Claims / Ptf Initial Amount (Right scale)