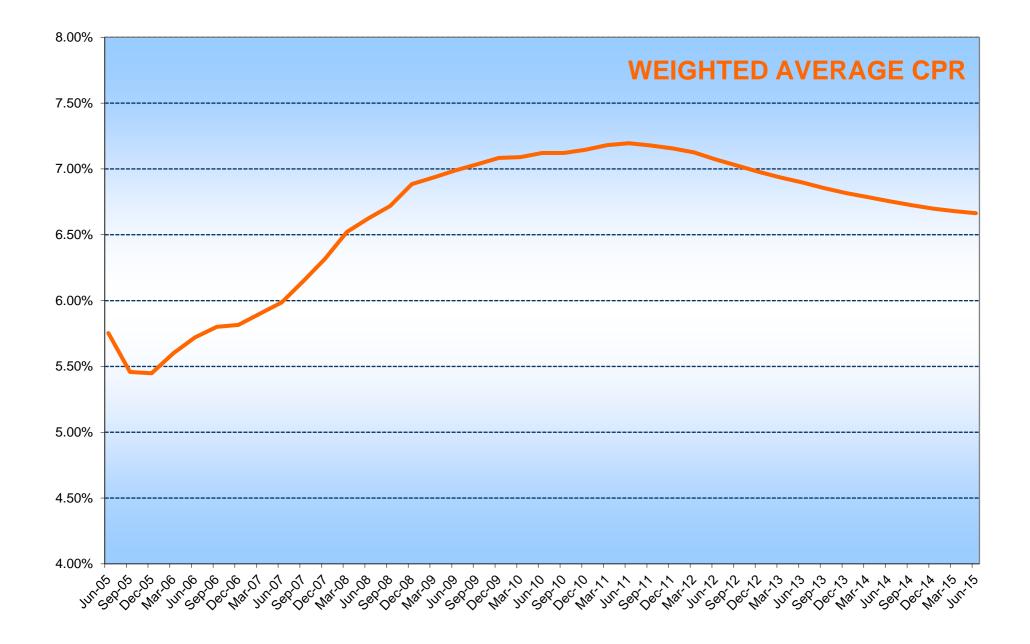

.50%                           |

(1) The information refers to the mortgages not classified as default as at the end of the collection period

(2) The seasoning is calculated taking into consideration the difference between the date representing the end of the collection period and the origination date ("data di stipula")

(3) Calculated as the difference between the maturity date and the date representing the end of the collection period

(4) The information refers to the Region where the branch originating the loan is located

(5) The nature of the optional loan (currently fixed or floating) is monitored as at the end of the collection period





Distance from Junior Notes Trigger Event (Left scale)

Cumulative Outstanding Amount of Defaulted Claims / Ptf Initial Amount (Right scale)