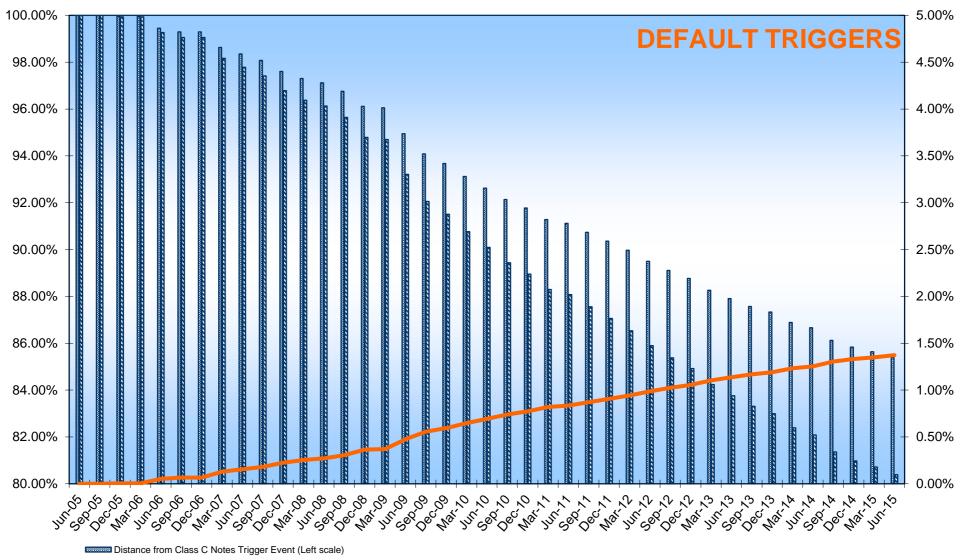

| 61.96%                           | 8,983           | 56.29%                                    | 229,687,357.26     | 61.50%                           |

(1) The information refers to the mortgages not classified as default as at the end of the collection period

(2) The seasoning is calculated taking into consideration the difference between the date representing the end of the collection period and the origination date ("data di stipula")

(3) Calculated as the difference between the maturity date and the date representing the end of the collection period

(4) The information refers to the Region where the branch originating the loan is located

(5) The nature of the optional loan (currently fixed or floating) is monitored as at the end of the collection period





Distance from Junior Notes Trigger Event (Left scale)

Cumulative Outstanding Amount of Defaulted Claims / Ptf Initial Amount (Right scale)