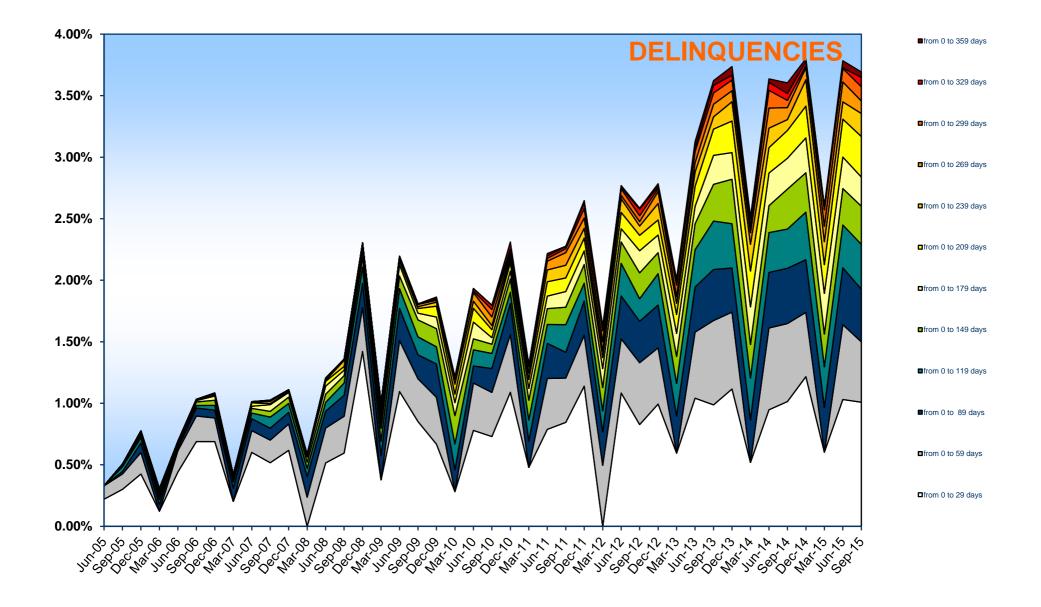

| 8,372                                        | 55.63%                                    | 215,527,961.92     | 61.96%                           |  |

(1) The information refers to the mortgages not classified as default as at the end of the collection period

(2) The seasoning is calculated taking into consideration the difference between the date representing the end of the collection period and the origination date ("data di stipula")

(3) Calculated as the difference between the maturity date and the date representing the end of the collection period

(4) The information refers to the Region where the branch originating the loan is located

(5) The nature of the optional loan (currently fixed or floating) is monitored as at the end of the collection period





Cumulative Outstanding Amount of Defaulted Claims / Ptf Initial Amount (Right scale)