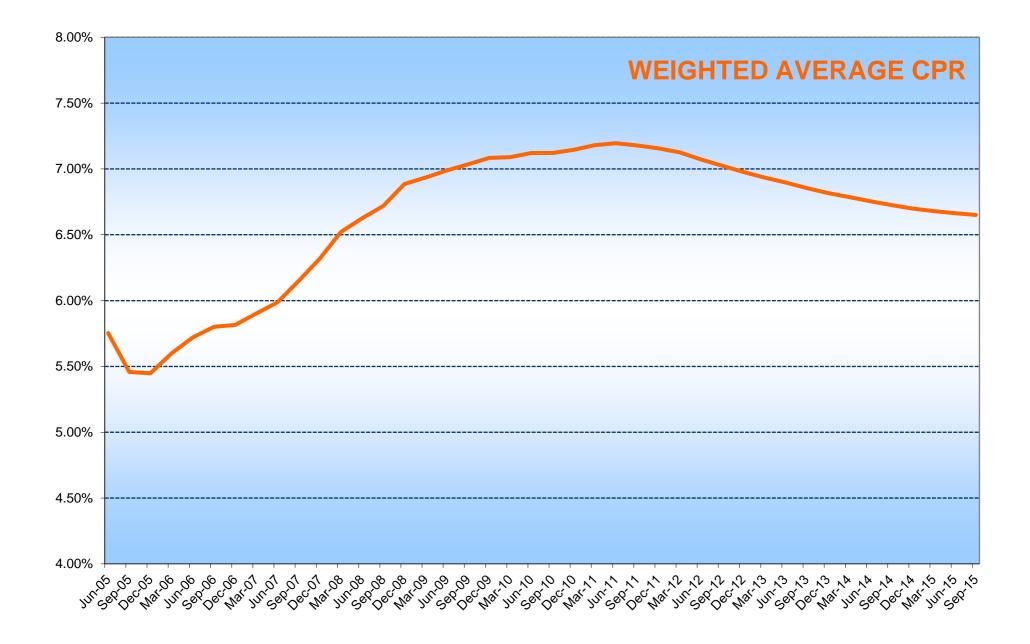

| 215,527,961.92     | 61.96%                           |  |

(1) The information refers to the mortgages not classified as default as at the end of the collection period

(2) The seasoning is calculated taking into consideration the difference between the date representing the end of the collection period and the origination date ("data di stipula")

(3) Calculated as the difference between the maturity date and the date representing the end of the collection period

(4) The information refers to the Region where the branch originating the loan is located

(5) The nature of the optional loan (currently fixed or floating) is monitored as at the end of the collection period





Cumulative Outstanding Amount of Defaulted Claims / Ptf Initial Amount (Right scale)