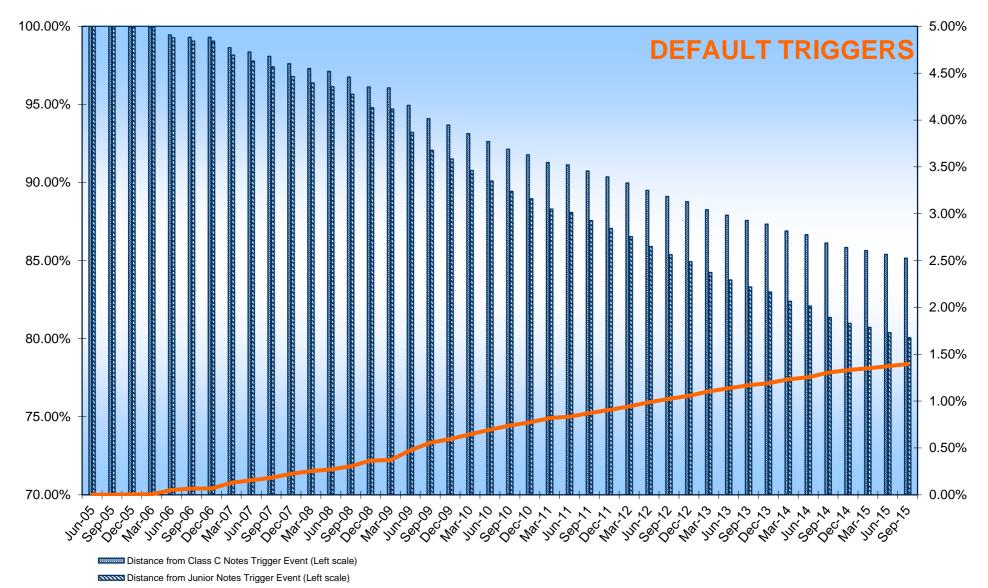

| 8,372                                        | 55.63%                                    | 215,527,961.92     | 61.96%                           |  |

(1) The information refers to the mortgages not classified as default as at the end of the collection period

(2) The seasoning is calculated taking into consideration the difference between the date representing the end of the collection period and the origination date ("data di stipula")

(3) Calculated as the difference between the maturity date and the date representing the end of the collection period

(4) The information refers to the Region where the branch originating the loan is located

(5) The nature of the optional loan (currently fixed or floating) is monitored as at the end of the collection period





Cumulative Outstanding Amount of Defaulted Claims / Ptf Initial Amount (Right scale)