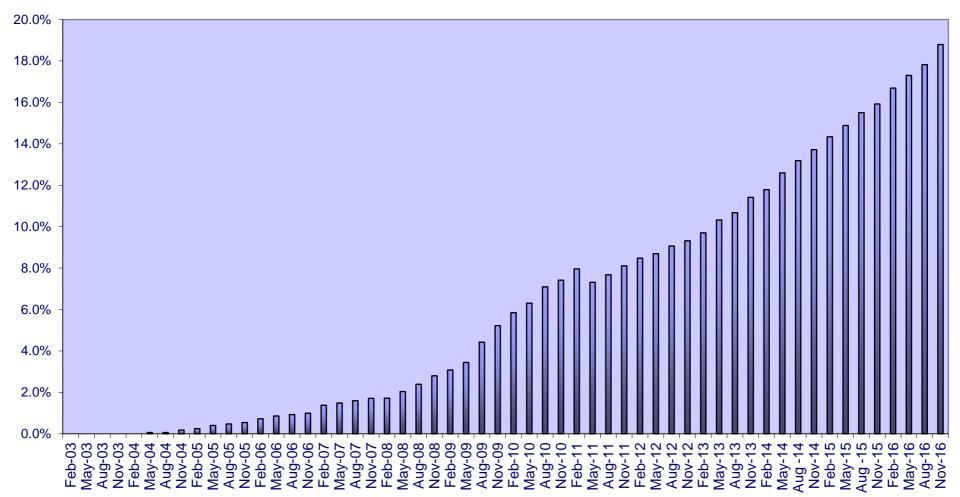

| Collateral Portfolio |              |                                           |                        |                  |                         |               |
|----------------------|--------------|-------------------------------------------|------------------------|------------------|-------------------------|---------------|
| % of Credit er       | nhancement * | Collateral Portfolio<br>at the end of the | Subsequent Portfolios  | Total Collateral | Total Performing        | Reserve       |
| Class A              | Class B      |                                           | following Payment Date | Portfolios       | Outstanding Principal** | Advance***    |
| 64.65%               | 22.02%       | 79,664,983.78                             | 0.00                   | 79,664,983.78    | 72,256,116.07           | 10,220,000.00 |

\* Calculated as (Total Performing Outstanding Principal - Final Outstanding of the relevant and most senior Class of Notes) / Total Performing Outstanding Principal \*\* Aggregate Principal Amount of Claims net of the Aggregate Principal Amount of defaults as at the end of the Collection Period \*\*\* Does not constitute a credit support