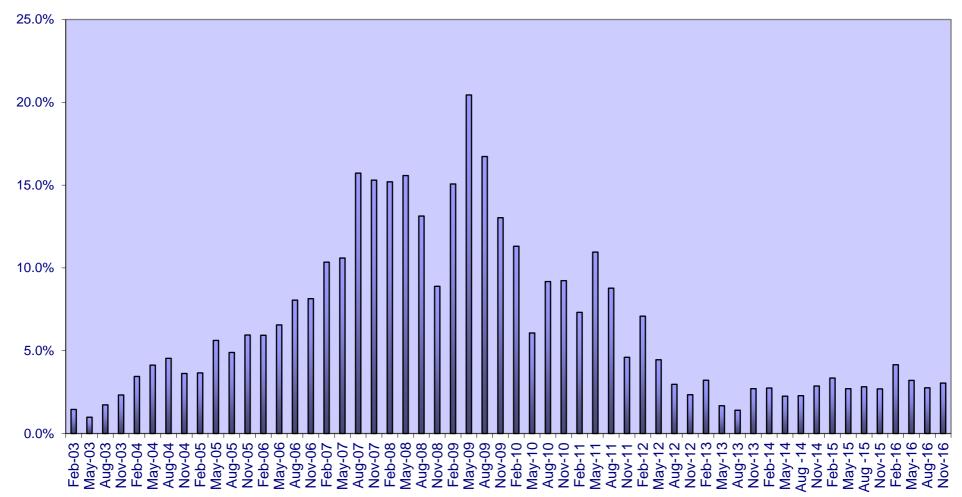

| Collateral Portfolio |              |                                           |                        |                  |                         |               |
|----------------------|--------------|-------------------------------------------|------------------------|------------------|-------------------------|---------------|
| % of Credit er       | nhancement * | Collateral Portfolio<br>at the end of the | Subsequent Portfolios  | Total Collateral | Total Performing        | Reserve       |
| Class A              | Class B      |                                           | following Payment Date | Portfolios       | Outstanding Principal** | Advance***    |
| 64.65%               | 22.02%       | 79,664,983.78                             | 0.00                   | 79,664,983.78    | 72,256,116.07           | 10,220,000.00 |

\* Calculated as (Total Performing Outstanding Principal - Final Outstanding of the relevant and most senior Class of Notes) / Total Performing Outstanding Principal \*\* Aggregate Principal Amount of Claims net of the Aggregate Principal Amount of defaults as at the end of the Collection Period \*\*\* Does not constitute a credit support