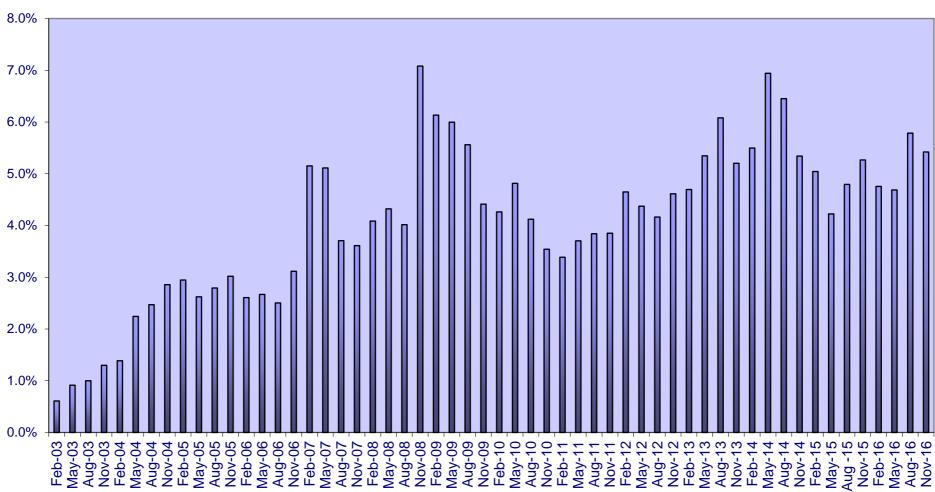

| Collateral Portfolio |              |                                           |                        |                  |                         |               |
|----------------------|--------------|-------------------------------------------|------------------------|------------------|-------------------------|---------------|
| % of Credit er       | nhancement * | Collateral Portfolio<br>at the end of the | Subsequent Portfolios  | Total Collateral | Total Performing        | Reserve       |
| Class A              | Class B      |                                           | following Payment Date | Portfolios       | Outstanding Principal** | Advance***    |
| 64.65%               | 22.02%       | 79,664,983.78                             | 0.00                   | 79,664,983.78    | 72,256,116.07           | 10,220,000.00 |

\* Calculated as (Total Performing Outstanding Principal - Final Outstanding of the relevant and most senior Class of Notes) / Total Performing Outstanding Principal \*\* Aggregate Principal Amount of Claims net of the Aggregate Principal Amount of defaults as at the end of the Collection Period \*\*\* Does not constitute a credit support