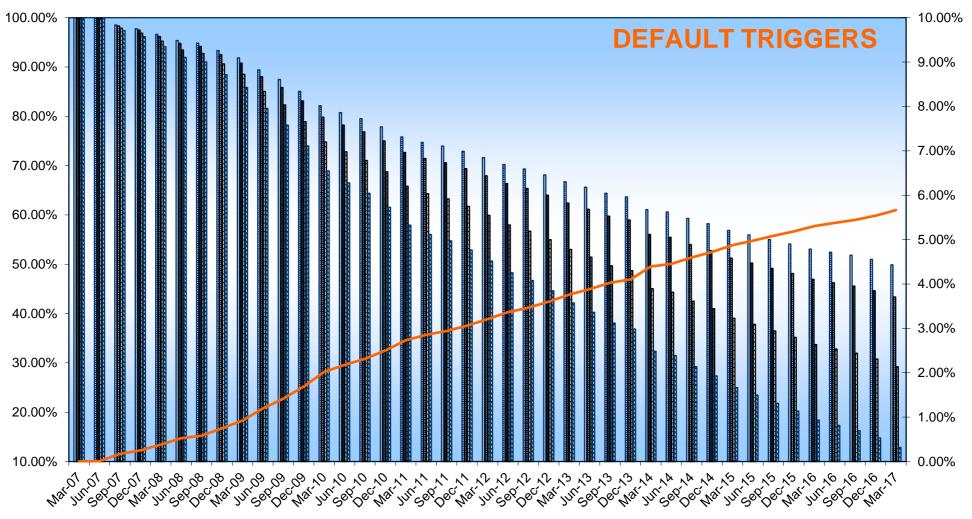

|

(a) The information refers to the mortgages not classified as default as at the end of the collection period

(b) The information refers to the Region where the property is located should the loan been originated by UBCasa, or the location of the branch originating the loan otherwise

(1) Arithmetic average

(2) Weighted by the outstanding principal amount

(3) Calculated as the difference between the maturity date and the date representing the end of the collection period

(4) Calculated as ratio between the outstanding principal amount and the most recent apprisal/evaluation available

(5) Calculated as difference between the maturity and the servicing report date

(6) The nature of the optional loan (currently fixed or floating) is monitored as at the end of the collection period





Distance from Class B Notes Trigger Event (Left scale)

Distance from Class C Notes Trigger Event (Left scale)

Distance from Class D Notes Trigger Event (Left scale)

Distance from Junior Notes Trigger Event (Left scale)

Cumulative Outstanding Amount of Defaulted Claims / Ptf Initial Amount (Right scale)