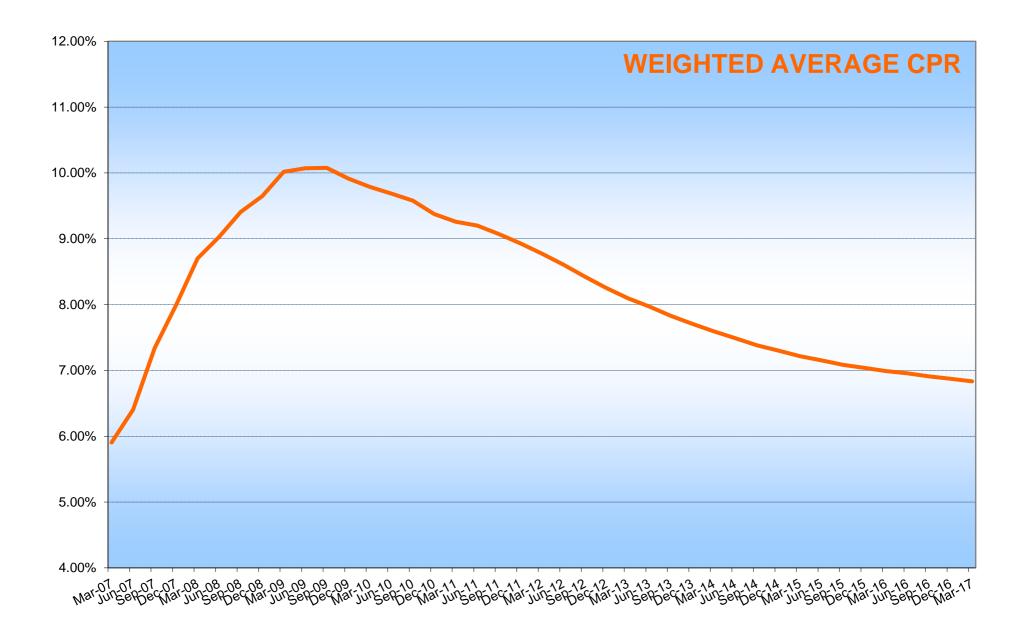

(2) Weighted by the outstanding principal amount

(3) Calculated as the difference between the maturity date and the date representing the end of the collection period

(4) Calculated as ratio between the outstanding principal amount and the most recent apprisal/evaluation available

(5) Calculated as difference between the maturity and the servicing report date

(6) The nature of the optional loan (currently fixed or floating) is monitored as at the end of the collection period





Distance from Class B Notes Trigger Event (Left scale)

Distance from Class C Notes Trigger Event (Left scale)

Distance from Class D Notes Trigger Event (Left scale)

Distance from Junior Notes Trigger Event (Left scale)

Cumulative Outstanding Amount of Defaulted Claims / Ptf Initial Amount (Right scale)