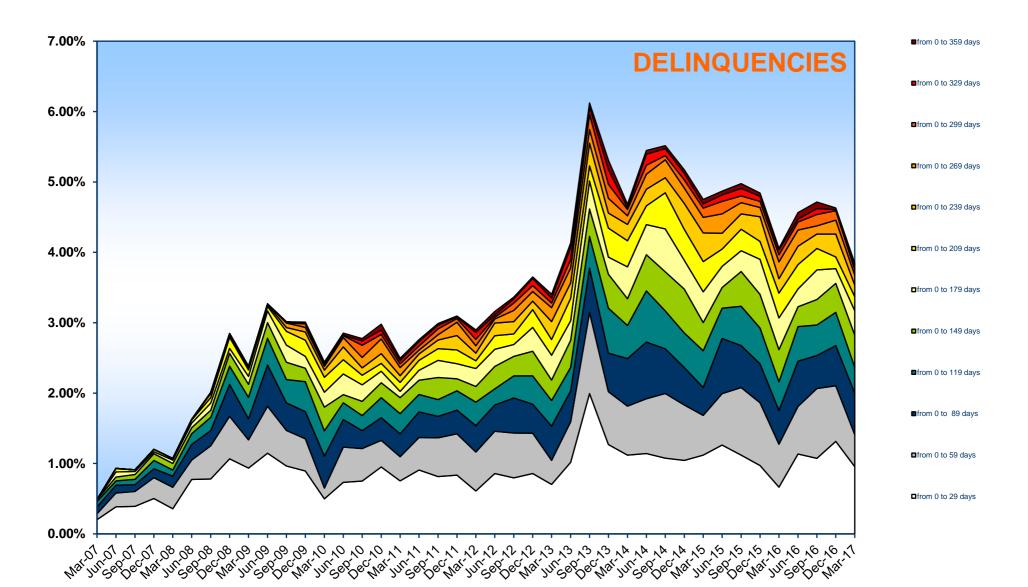

|

(a) The information refers to the mortgages not classified as default as at the end of the collection period

(b) The information refers to the Region where the property is located should the loan been originated by UBCasa, or the location of the branch originating the loan otherwise

(1) Arithmetic average

(2) Weighted by the outstanding principal amount

(3) Calculated as the difference between the maturity date and the date representing the end of the collection period

(4) Calculated as ratio between the outstanding principal amount and the most recent apprisal/evaluation available

(5) Calculated as difference between the maturity and the servicing report date

(6) The nature of the optional loan (currently fixed or floating) is monitored as at the end of the collection period





Distance from Class B Notes Trigger Event (Left scale)

Distance from Class C Notes Trigger Event (Left scale)

Distance from Class D Notes Trigger Event (Left scale)

Distance from Junior Notes Trigger Event (Left scale)

Cumulative Outstanding Amount of Defaulted Claims / Ptf Initial Amount (Right scale)