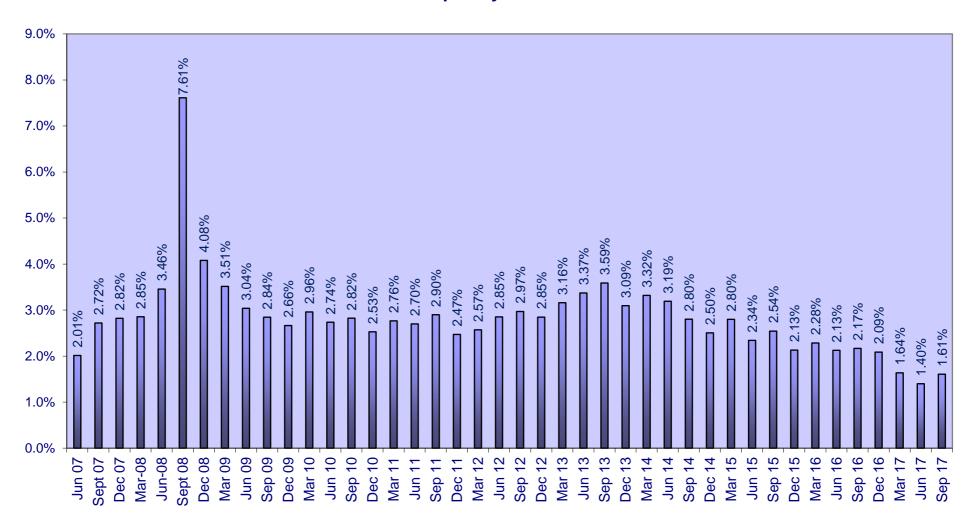

| Pro-Rata Conditions                                             | Current       | Target        | Verified |
|-----------------------------------------------------------------|---------------|---------------|----------|
| (1) Time elapsed from issue date (years)                        | 10.61         | 5.00          | YES      |
| (2) Clean-up call condition occurred                            | 39.59%        | 10.00%        | YES      |
| (3) Arrears for more than 90 days                               | 0.50%         | 3.50%         | YES      |
| (4) Cumulative Gross Defaults Level                             | 13.43%        | 3.50%         | NO       |
| (5) Total unpaid Principal Deficiency Ledgers                   | 51,594,105.89 | 0             | NO       |
| (6) the Cash Reserve Amount equal to the Scheduled Cash Reserve | 0.00          | 37,190,250.00 | NO       |
| (7) Enhancement by Class B Notes and the Class C Notes          | 14.17%        | 4.01%         | YES      |

|                                                                                                                                                                     | Current | Max<br>15% | Verified<br>NO |
|---------------------------------------------------------------------------------------------------------------------------------------------------------------------|---------|------------|----------------|
| Class A Gross Cumulative Defaults Trigger shall occur on a Payment Date if the Cumulative Gross Default Level on such Payment Date is equal to or greater than 15%. | 13.4370 | 1570       | NO             |
| Class B Gross Cumulative Defaults Trigger                                                                                                                           | 13.43%  | 7.0%       | YES            |
| shall occur on a Payment Date if the Cumulative Gross Default Level on such Payment Date is equal to or greater than 7%.                                            |         |            |                |

"Cumulative Gross Default Level" means, on any Payment Date, the ratio between: (a) the Cumulative Outstanding Principal Amount of the Defaulted Receivables included in the Portfolio, and (b) the aggregate Outstanding Principal Amount of all Mortgage Loans of the Portfolio as of the Valuation Date.