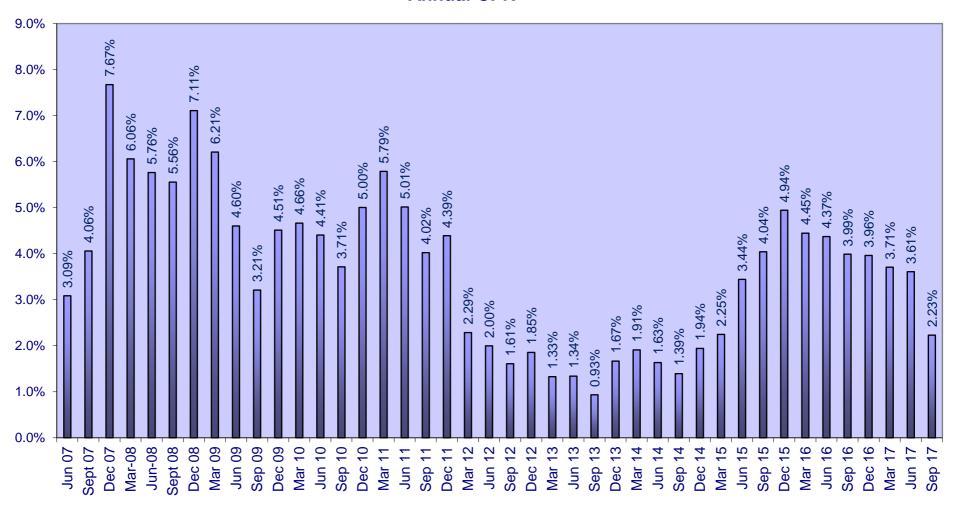

ections Policies. However, under all comparable transactions originated by UniCedit SpA ("UCI"), as well as market practice, in relation to (i) above, a loan is classified as "defaulted" (ii) powers to in arrears for more than 360 days. This table below represents what the amount of Defaulted Receivables would be if the 360 day term applied in this transaction at the end of each collection period. These data are provided only for informational purposes.

|                         | Amount Euro    |
|-------------------------|----------------|
| Not in arrears          | 35,842,452.73  |
| Arrears until 360 days  | 20,037,934.19  |
| Default                 | 172,747,367.17 |
| Total (net of recovery) | 228 627 754 00 |

# **Delinquency Ratio**



## **Default Ratio**



## **Annual CPR**