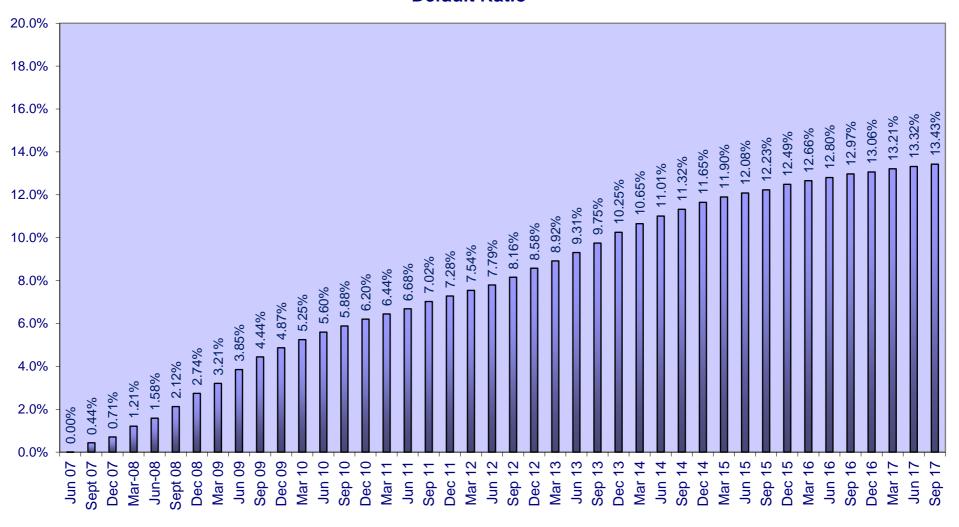

| Pro-Rata Conditions                                             | Current       | Target        | Verified |
|-----------------------------------------------------------------|---------------|---------------|----------|
| (1) Time elapsed from issue date (years)                        | 10.61         | 5.00          | YES      |
| (2) Clean-up call condition occurred                            | 39.59%        | 10.00%        | YES      |
| (3) Arrears for more than 90 days                               | 0.50%         | 3.50%         | YES      |
| (4) Cumulative Gross Defaults Level                             | 13.43%        | 3.50%         | NO       |
| (5) Total unpaid Principal Deficiency Ledgers                   | 51,594,105.89 | 0             | NO       |
| (6) the Cash Reserve Amount equal to the Scheduled Cash Reserve | 0.00          | 37,190,250.00 | NO       |
| (7) Enhancement by Class B Notes and the Class C Notes          | 14.17%        | 4.01%         | YES      |

|                                                                                                                                                                     | Current | Max<br>15% | Verified<br>NO |
|---------------------------------------------------------------------------------------------------------------------------------------------------------------------|---------|------------|----------------|
| Class A Gross Cumulative Defaults Trigger shall occur on a Payment Date if the Cumulative Gross Default Level on such Payment Date is equal to or greater than 15%. | 13.4370 | 1570       | NO             |
| Class B Gross Cumulative Defaults Trigger                                                                                                                           | 13.43%  | 7.0%       | YES            |
| shall occur on a Payment Date if the Cumulative Gross Default Level on such Payment Date is equal to or greater than 7%.                                            |         |            |                |

"Cumulative Gross Default Level" means, on any Payment Date, the ratio between: (a) the Cumulative Outstanding Principal Amount of the Defaulted Receivables included in the Portfolio, and (b) the aggregate Outstanding Principal Amount of all Mortgage Loans of the Portfolio as of the Valuation Date.