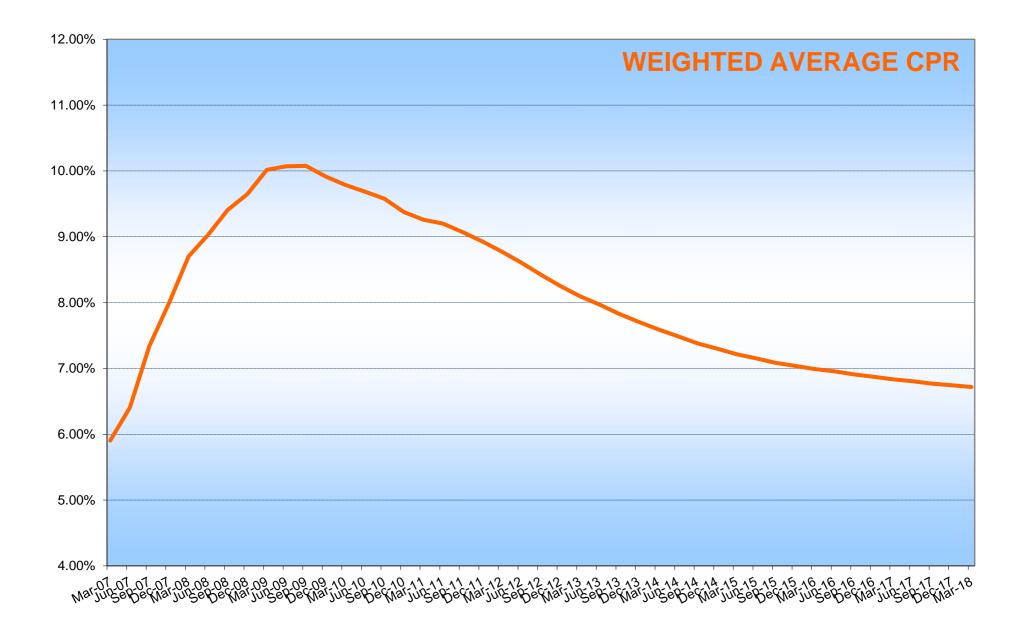

(a) The information refers to the mortgages not classified as default as at the end of the collection period

(b) The information refers to the Region where the property is located should the loan been originated by UBCasa, or the location of the branch originating the loan otherwise

(1) Arithmetic average

(2) Weighted by the outstanding principal amount

(3) Calculated as the difference between the maturity date and the date representing the end of the collection period

(4) Calculated as ratio between the outstanding principal amount and the most recent apprisal/evaluation available

(5) Calculated as difference between the maturity and the servicing report date

(6) The nature of the optional loan (currently fixed or floating) is monitored as at the end of the collection period