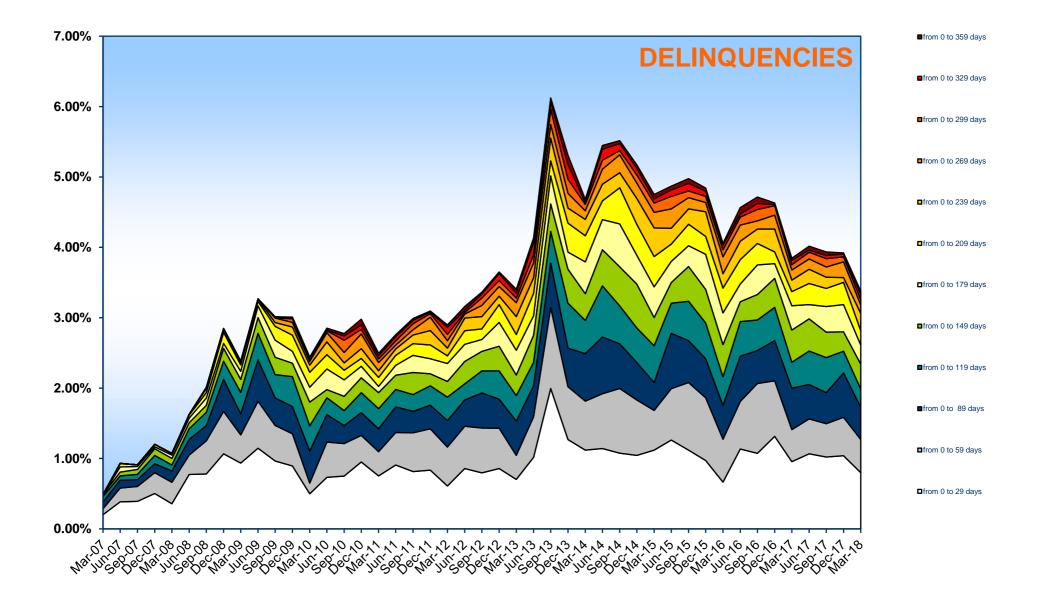

|

(a) The information refers to the mortgages not classified as default as at the end of the collection period

(b) The information refers to the Region where the property is located should the loan been originated by UBCasa, or the location of the branch originating the loan otherwise

(1) Arithmetic average

(2) Weighted by the outstanding principal amount

(3) Calculated as the difference between the maturity date and the date representing the end of the collection period

(4) Calculated as ratio between the outstanding principal amount and the most recent apprisal/evaluation available

(5) Calculated as difference between the maturity and the servicing report date

(6) The nature of the optional loan (currently fixed or floating) is monitored as at the end of the collection period