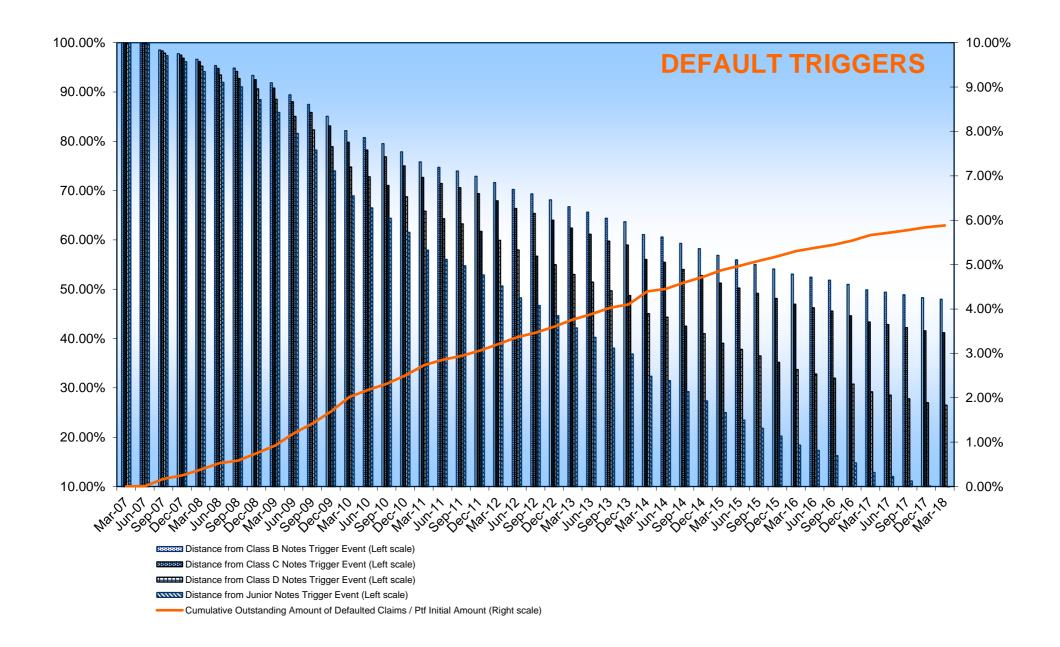

|

(a) The information refers to the mortgages not classified as default as at the end of the collection period

(b) The information refers to the Region where the property is located should the loan been originated by UBCasa, or the location of the branch originating the loan otherwise

(1) Arithmetic average

(2) Weighted by the outstanding principal amount

(3) Calculated as the difference between the maturity date and the date representing the end of the collection period

(4) Calculated as ratio between the outstanding principal amount and the most recent apprisal/evaluation available

(5) Calculated as difference between the maturity and the servicing report date

(6) The nature of the optional loan (currently fixed or floating) is monitored as at the end of the collection period