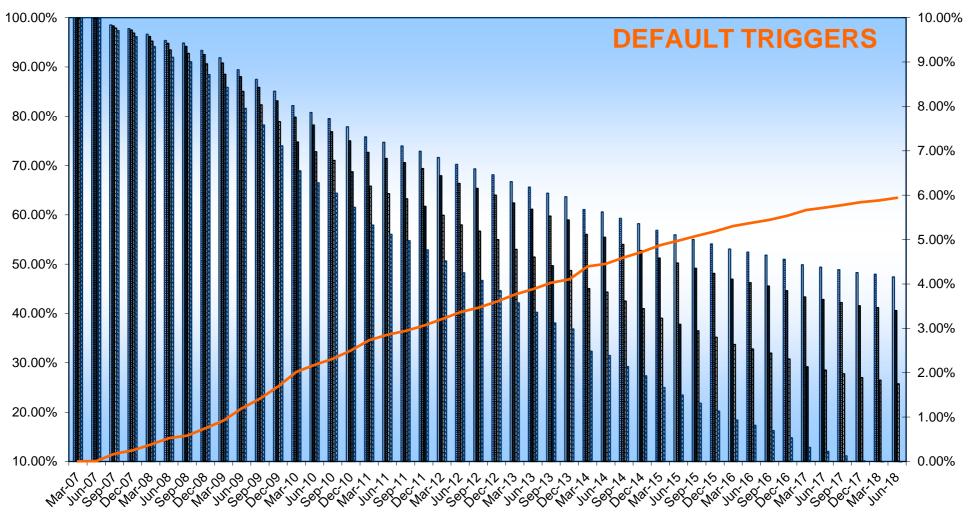

|

(a) The information refers to the mortgages not classified as default as at the end of the collection period

(b) The information refers to the Region where the property is located should the loan been originated by UBCasa, or the location of the branch originating the loan otherwise

(1) Arithmetic average

(2) Weighted by the outstanding principal amount

(3) Calculated as the difference between the maturity date and the date representing the end of the collection period

(4) Calculated as ratio between the outstanding principal amount and the most recent apprisal/evaluation available

(5) Calculated as difference between the maturity and the servicing report date

(6) The nature of the optional loan (currently fixed or floating) is monitored as at the end of the collection period





Distance from Class B Notes Trigger Event (Left scale)

Distance from Class C Notes Trigger Event (Left scale)

Distance from Class D Notes Trigger Event (Left scale)

Distance from Junior Notes Trigger Event (Left scale)

——Cumulative Outstanding Amount of Defaulted Claims / Ptf Initial Amount (Right scale)