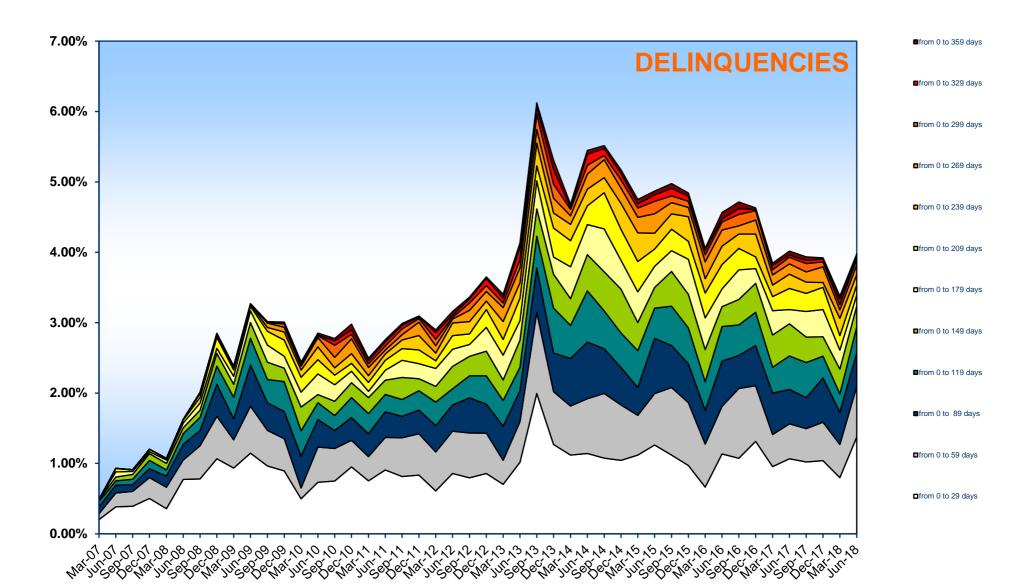

|

(a) The information refers to the mortgages not classified as default as at the end of the collection period

(b) The information refers to the Region where the property is located should the loan been originated by UBCasa, or the location of the branch originating the loan otherwise

(1) Arithmetic average

(2) Weighted by the outstanding principal amount

(3) Calculated as the difference between the maturity date and the date representing the end of the collection period

(4) Calculated as ratio between the outstanding principal amount and the most recent apprisal/evaluation available

(5) Calculated as difference between the maturity and the servicing report date

(6) The nature of the optional loan (currently fixed or floating) is monitored as at the end of the collection period





Distance from Class B Notes Trigger Event (Left scale)

Distance from Class C Notes Trigger Event (Left scale)

Distance from Class D Notes Trigger Event (Left scale)

Distance from Junior Notes Trigger Event (Left scale)

——Cumulative Outstanding Amount of Defaulted Claims / Ptf Initial Amount (Right scale)