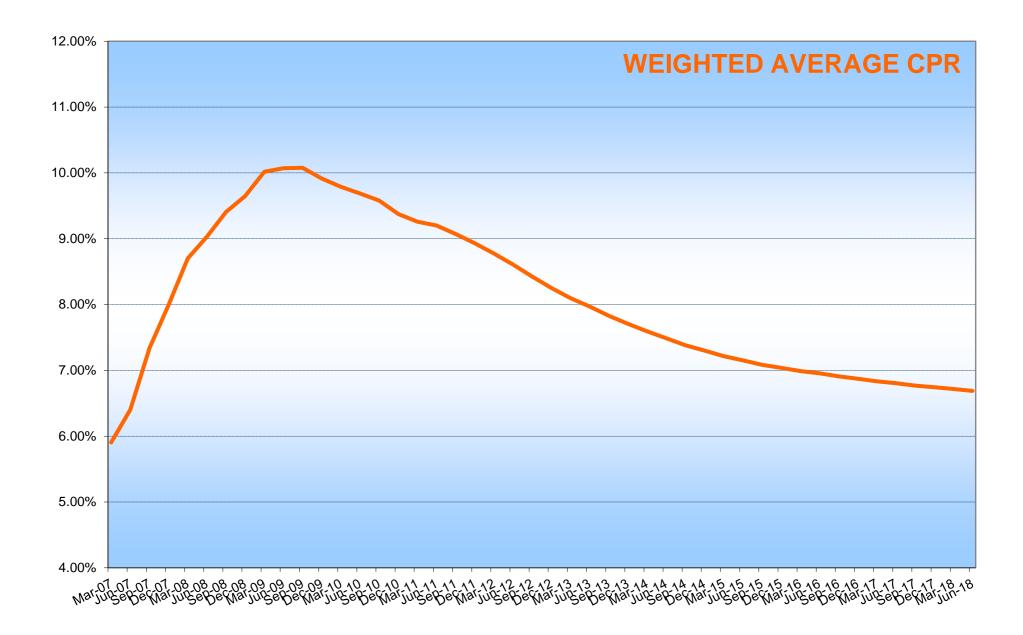

(2) Weighted by the outstanding principal amount

(3) Calculated as the difference between the maturity date and the date representing the end of the collection period

(4) Calculated as ratio between the outstanding principal amount and the most recent apprisal/evaluation available

(5) Calculated as difference between the maturity and the servicing report date

(6) The nature of the optional loan (currently fixed or floating) is monitored as at the end of the collection period





Distance from Class B Notes Trigger Event (Left scale)

Distance from Class C Notes Trigger Event (Left scale)

Distance from Class D Notes Trigger Event (Left scale)

Distance from Junior Notes Trigger Event (Left scale)

——Cumulative Outstanding Amount of Defaulted Claims / Ptf Initial Amount (Right scale)