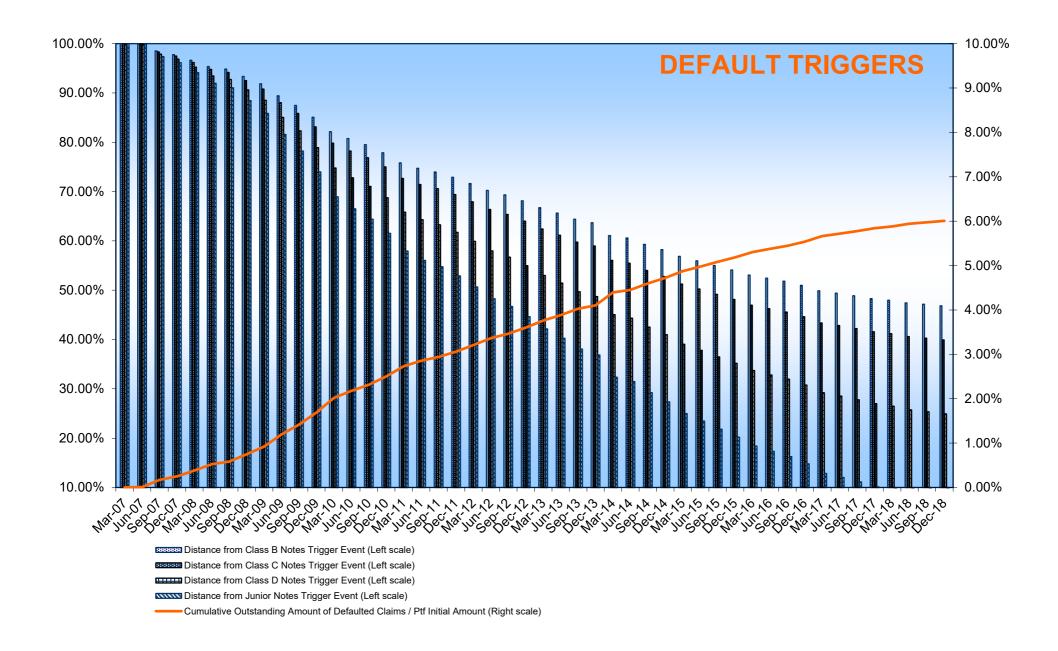

|

(a) The information refers to the mortgages not classified as default as at the end of the collection period

(b) The information refers to the Region where the property is located should the loan been originated by UBCasa, or the location of the branch originating the loan otherwise

(1) Arithmetic average

(2) Weighted by the outstanding principal amount

(3) Calculated as the difference between the maturity date and the date representing the end of the collection period

(4) Calculated as ratio between the outstanding principal amount and the most recent apprisal/evaluation available

(5) Calculated as difference between the maturity and the servicing report date

(6) The nature of the optional loan (currently fixed or floating) is monitored as at the end of the collection period