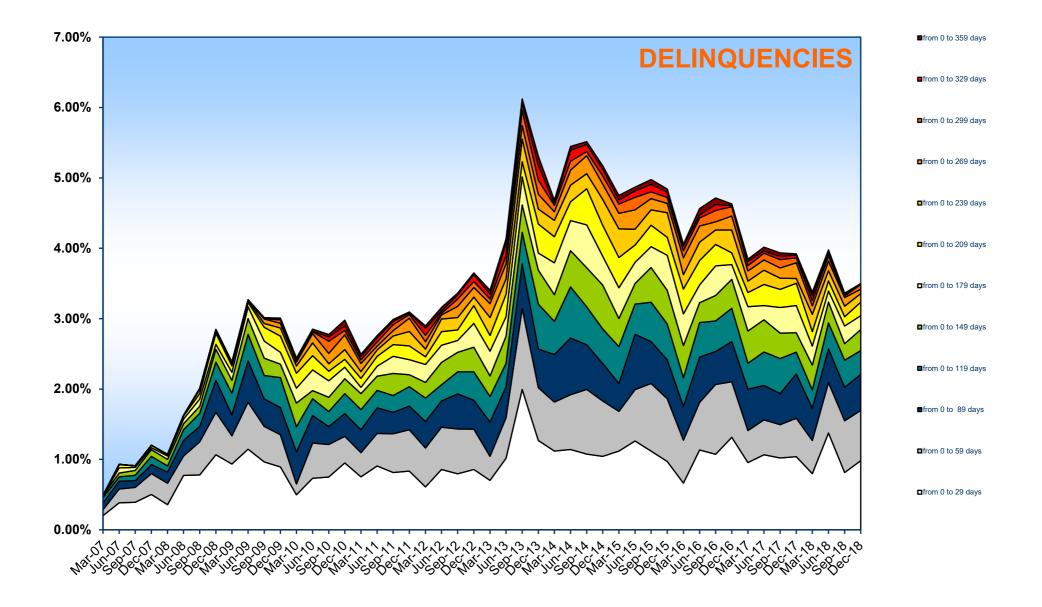

|

(a) The information refers to the mortgages not classified as default as at the end of the collection period

(b) The information refers to the Region where the property is located should the loan been originated by UBCasa, or the location of the branch originating the loan otherwise

(1) Arithmetic average

(2) Weighted by the outstanding principal amount

(3) Calculated as the difference between the maturity date and the date representing the end of the collection period

(4) Calculated as ratio between the outstanding principal amount and the most recent apprisal/evaluation available

(5) Calculated as difference between the maturity and the servicing report date

(6) The nature of the optional loan (currently fixed or floating) is monitored as at the end of the collection period