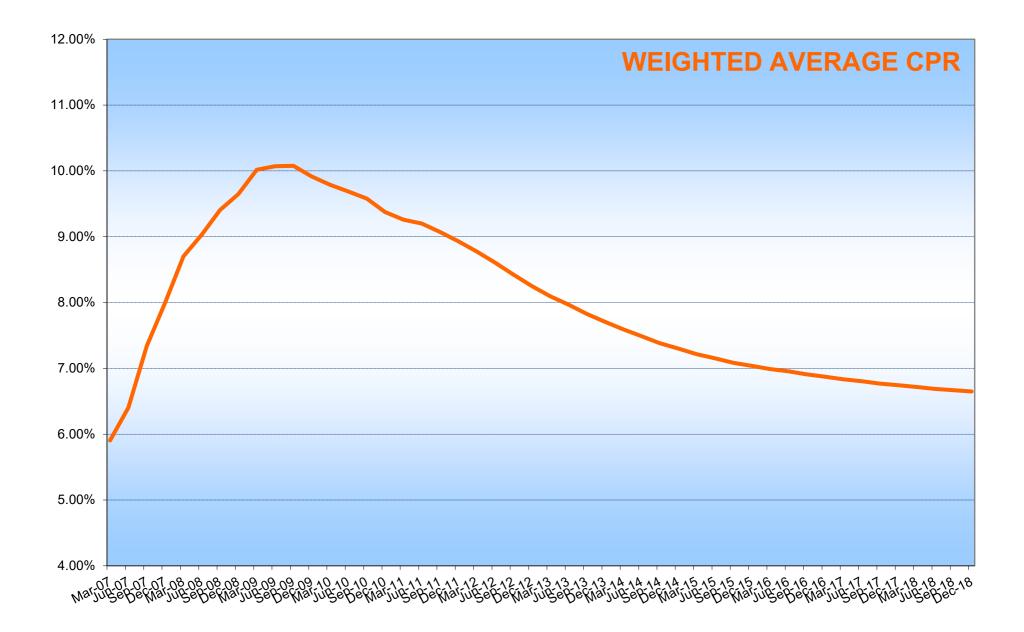

(a) The information refers to the mortgages not classified as default as at the end of the collection period

(b) The information refers to the Region where the property is located should the loan been originated by UBCasa, or the location of the branch originating the loan otherwise

(1) Arithmetic average

(2) Weighted by the outstanding principal amount

(3) Calculated as the difference between the maturity date and the date representing the end of the collection period

(4) Calculated as ratio between the outstanding principal amount and the most recent apprisal/evaluation available

(5) Calculated as difference between the maturity and the servicing report date

(6) The nature of the optional loan (currently fixed or floating) is monitored as at the end of the collection period