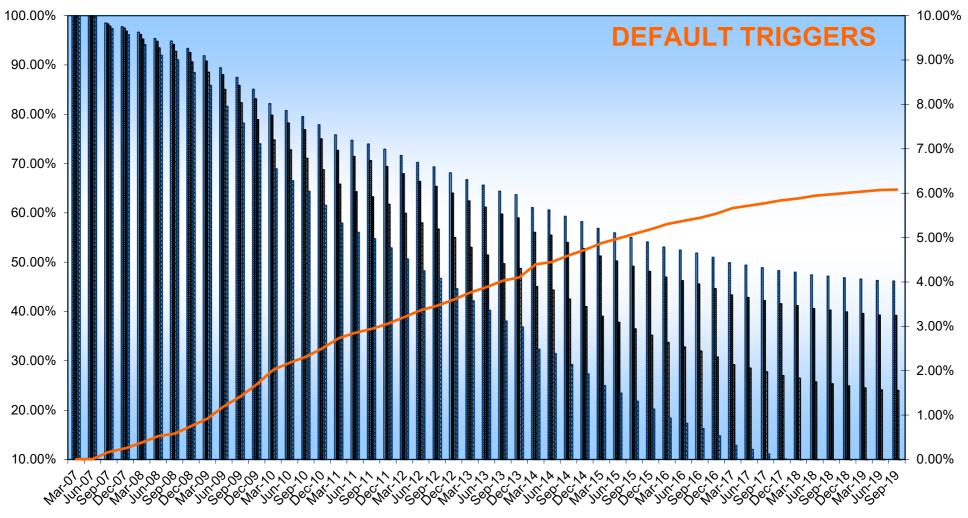

|

(a) The information refers to the mortgages not classified as default as at the end of the collection period

(b) The information refers to the Region where the property is located should the loan been originated by UBCasa, or the location of the branch originating the loan otherwise

(1) Arithmetic average

(2) Weighted by the outstanding principal amount

(3) Calculated as the difference between the maturity date and the date representing the end of the collection period

(4) Calculated as ratio between the outstanding principal amount and the most recent apprisal/evaluation available

(5) Calculated as difference between the maturity and the servicing report date

(6) The nature of the optional loan (currently fixed or floating) is monitored as at the end of the collection period





Distance from Class B Notes Trigger Event (Left scale)

Distance from Class C Notes Trigger Event (Left scale)

Distance from Class D Notes Trigger Event (Left scale)

Distance from Junior Notes Trigger Event (Left scale)

Cumulative Outstanding Amount of Defaulted Claims / Ptf Initial Amount (Right scale)