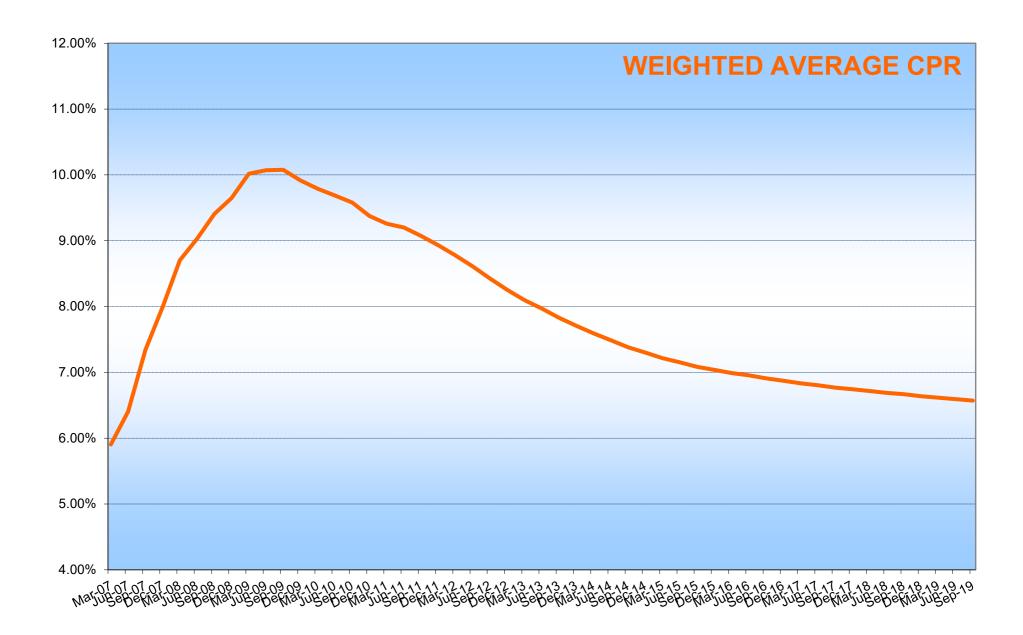

(2) Weighted by the outstanding principal amount

(3) Calculated as the difference between the maturity date and the date representing the end of the collection period

(4) Calculated as ratio between the outstanding principal amount and the most recent apprisal/evaluation available

(5) Calculated as difference between the maturity and the servicing report date

(6) The nature of the optional loan (currently fixed or floating) is monitored as at the end of the collection period





Distance from Class B Notes Trigger Event (Left scale)

Distance from Class C Notes Trigger Event (Left scale)

Distance from Class D Notes Trigger Event (Left scale)

Distance from Junior Notes Trigger Event (Left scale)

Cumulative Outstanding Amount of Defaulted Claims / Ptf Initial Amount (Right scale)