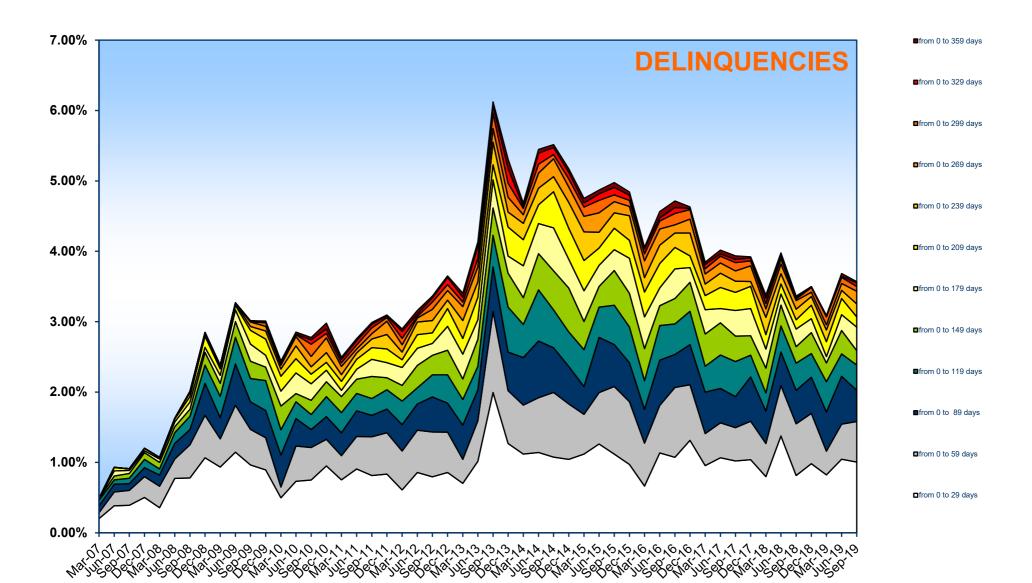

|

(a) The information refers to the mortgages not classified as default as at the end of the collection period

(b) The information refers to the Region where the property is located should the loan been originated by UBCasa, or the location of the branch originating the loan otherwise

(1) Arithmetic average

(2) Weighted by the outstanding principal amount

(3) Calculated as the difference between the maturity date and the date representing the end of the collection period

(4) Calculated as ratio between the outstanding principal amount and the most recent apprisal/evaluation available

(5) Calculated as difference between the maturity and the servicing report date

(6) The nature of the optional loan (currently fixed or floating) is monitored as at the end of the collection period





Distance from Class B Notes Trigger Event (Left scale)

Distance from Class C Notes Trigger Event (Left scale)

Distance from Class D Notes Trigger Event (Left scale)

Distance from Junior Notes Trigger Event (Left scale)

Cumulative Outstanding Amount of Defaulted Claims / Ptf Initial Amount (Right scale)