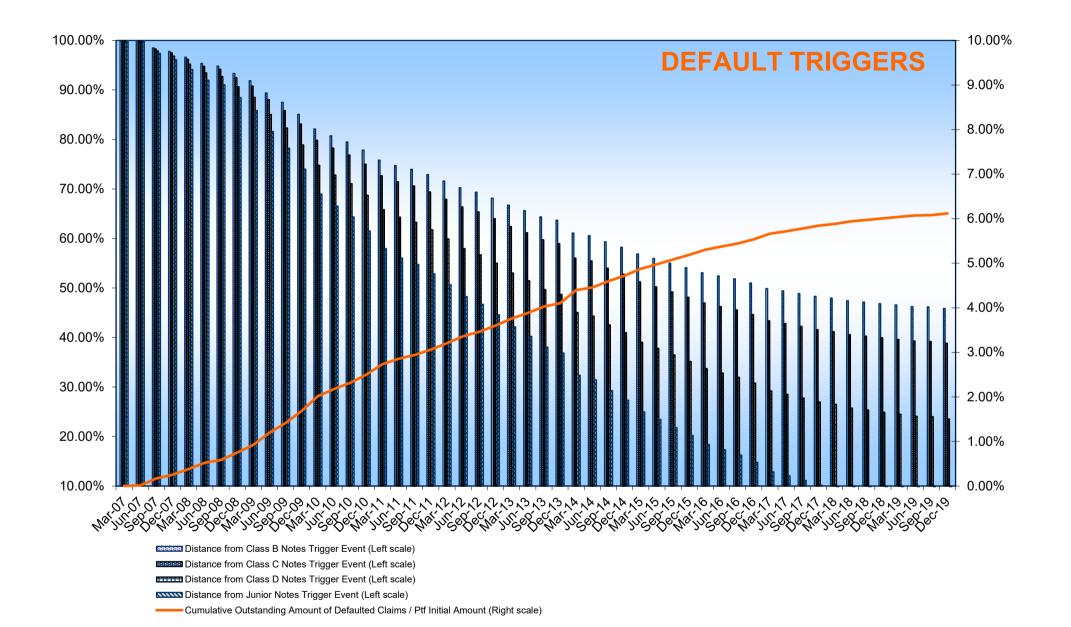

t the end of the collection period

<sup>(</sup>b) The information refers to the Region where the property is located should the loan been originated by UBCasa, or the location of the branch originating the loan otherwise

<sup>(1)</sup> Arithmetic average

<sup>(2)</sup> Weighted by the outstanding principal amount

<sup>(3)</sup> Calculated as the difference between the maturity date and the date representing the end of the collection period

<sup>(4)</sup> Calculated as ratio between the outstanding principal amount and the most recent apprisal/evaluation available

<sup>(5)</sup> Calculated as difference between the maturity and the servicing report date

<sup>(6)</sup> The nature of the optional loan (currently fixed or floating) is monitored as at the end of the collection period