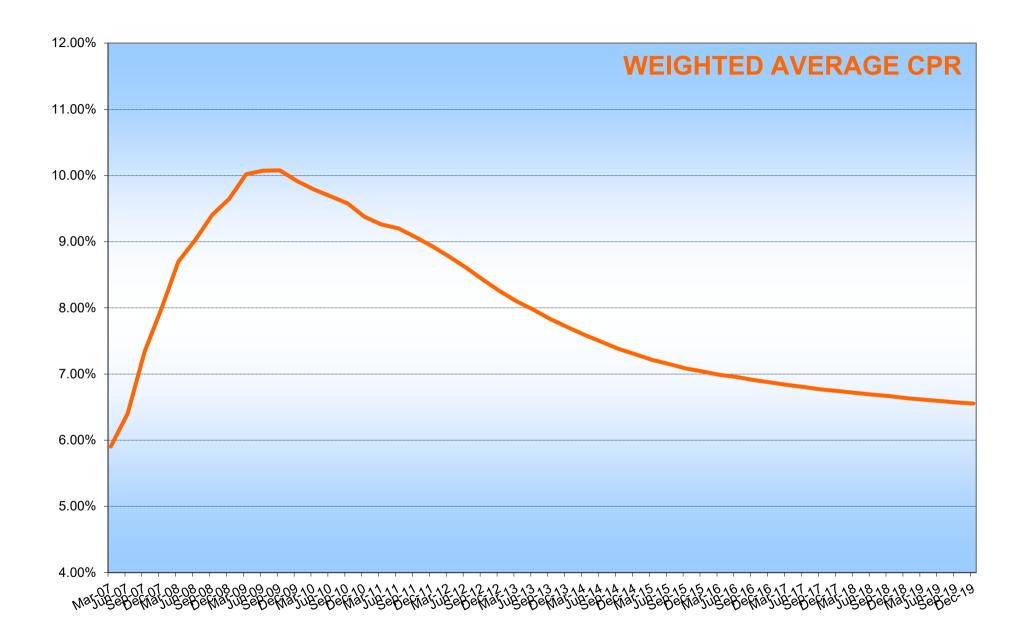

the end of the collection period

<sup>(</sup>b) The information refers to the Region where the property is located should the loan been originated by UBCasa, or the location of the branch originating the loan otherwise

<sup>(1)</sup> Arithmetic average

<sup>(2)</sup> Weighted by the outstanding principal amount

<sup>(3)</sup> Calculated as the difference between the maturity date and the date representing the end of the collection period

<sup>(4)</sup> Calculated as ratio between the outstanding principal amount and the most recent apprisal/evaluation available

<sup>(5)</sup> Calculated as difference between the maturity and the servicing report date

<sup>(6)</sup> The nature of the optional loan (currently fixed or floating) is monitored as at the end of the collection period