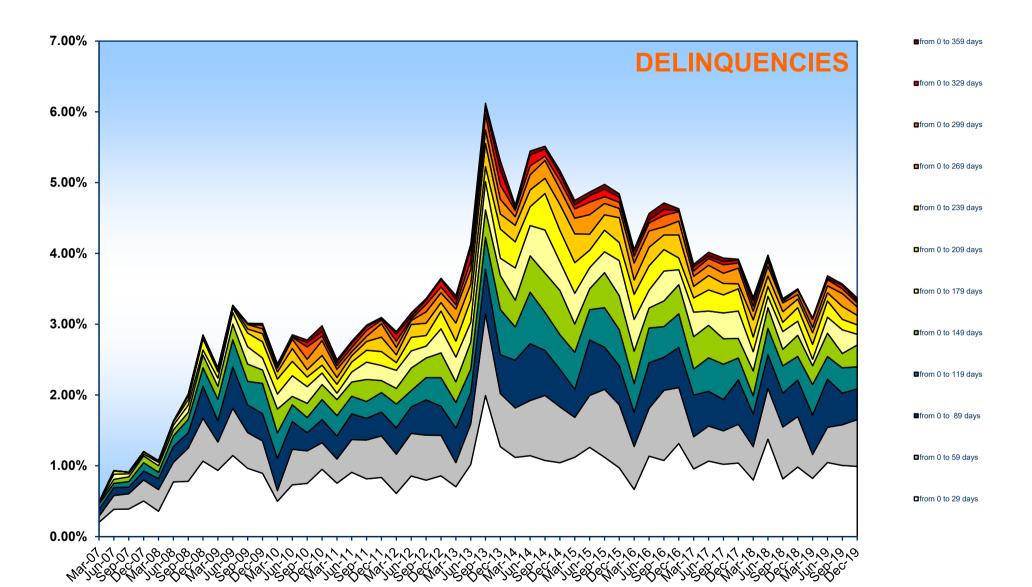

at the end of the collection period

<sup>(</sup>b) The information refers to the Region where the property is located should the loan been originated by UBCasa, or the location of the branch originating the loan otherwise

<sup>(1)</sup> Arithmetic average

<sup>(2)</sup> Weighted by the outstanding principal amount

<sup>(3)</sup> Calculated as the difference between the maturity date and the date representing the end of the collection period

<sup>(4)</sup> Calculated as ratio between the outstanding principal amount and the most recent apprisal/evaluation available

<sup>(5)</sup> Calculated as difference between the maturity and the servicing report date

<sup>(6)</sup> The nature of the optional loan (currently fixed or floating) is monitored as at the end of the collection period