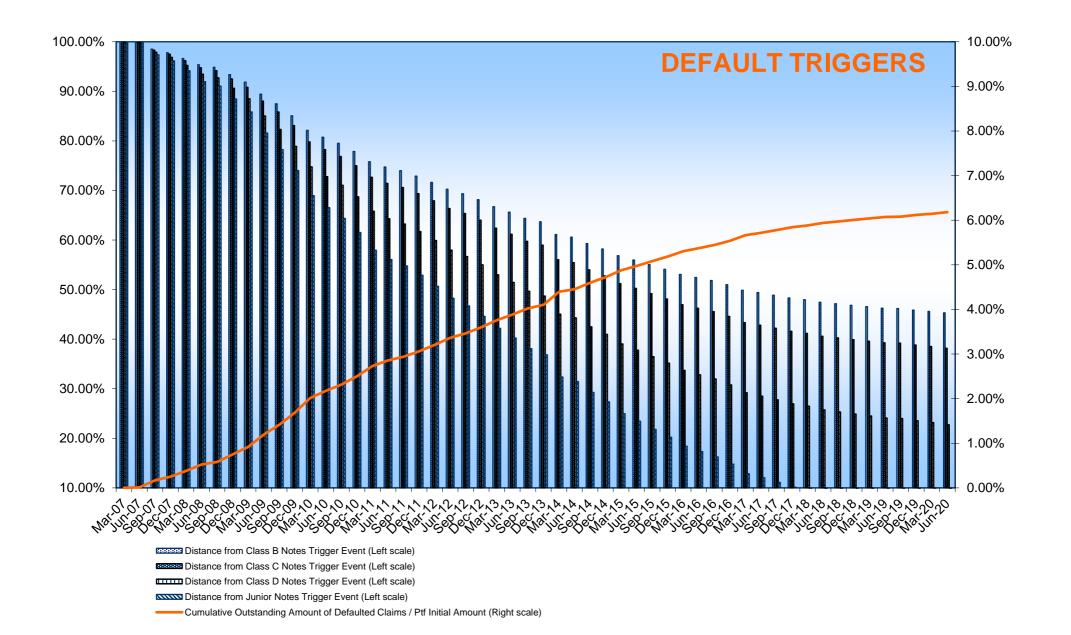

|

(a) The information refers to the mortgages not classified as default as at the end of the collection period

(b) The information refers to the Region where the property is located should the loan been originated by UBCasa, or the location of the branch originating the loan otherwise

(1) Arithmetic average

(2) Weighted by the outstanding principal amount

(3) Calculated as the difference between the maturity date and the date representing the end of the collection period

(4) Calculated as ratio between the outstanding principal amount and the most recent apprisal/evaluation available

(5) Calculated as difference between the maturity and the servicing report date

(6) The nature of the optional loan (currently fixed or floating) is monitored as at the end of the collection period