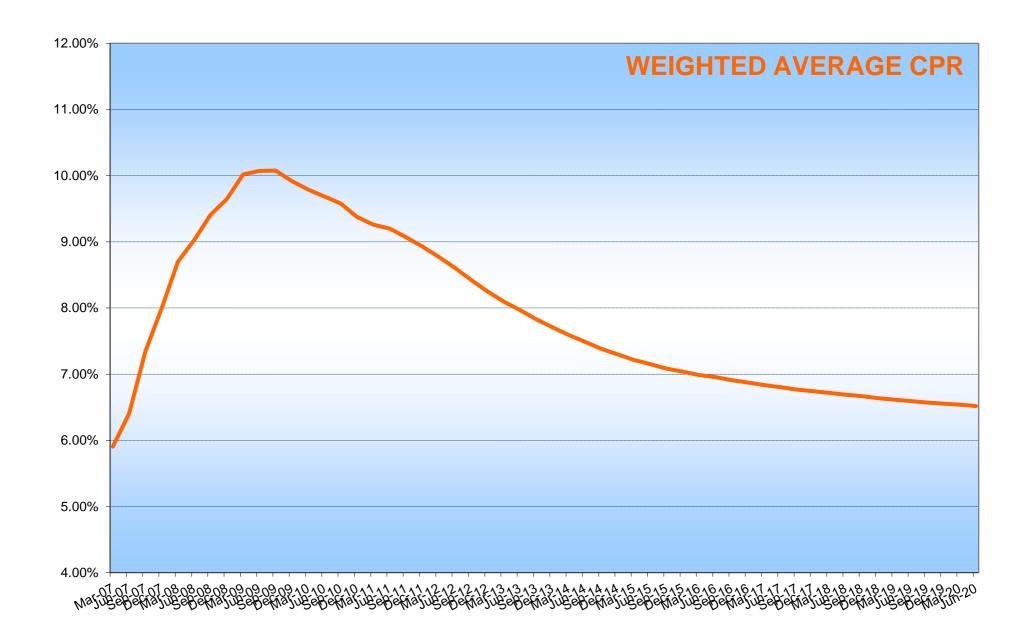

(a) The information refers to the mortgages not classified as default as at the end of the collection period

(b) The information refers to the Region where the property is located should the loan been originated by UBCasa, or the location of the branch originating the loan otherwise

(1) Arithmetic average

(2) Weighted by the outstanding principal amount

(3) Calculated as the difference between the maturity date and the date representing the end of the collection period

(4) Calculated as ratio between the outstanding principal amount and the most recent apprisal/evaluation available

(5) Calculated as difference between the maturity and the servicing report date

(6) The nature of the optional loan (currently fixed or floating) is monitored as at the end of the collection period