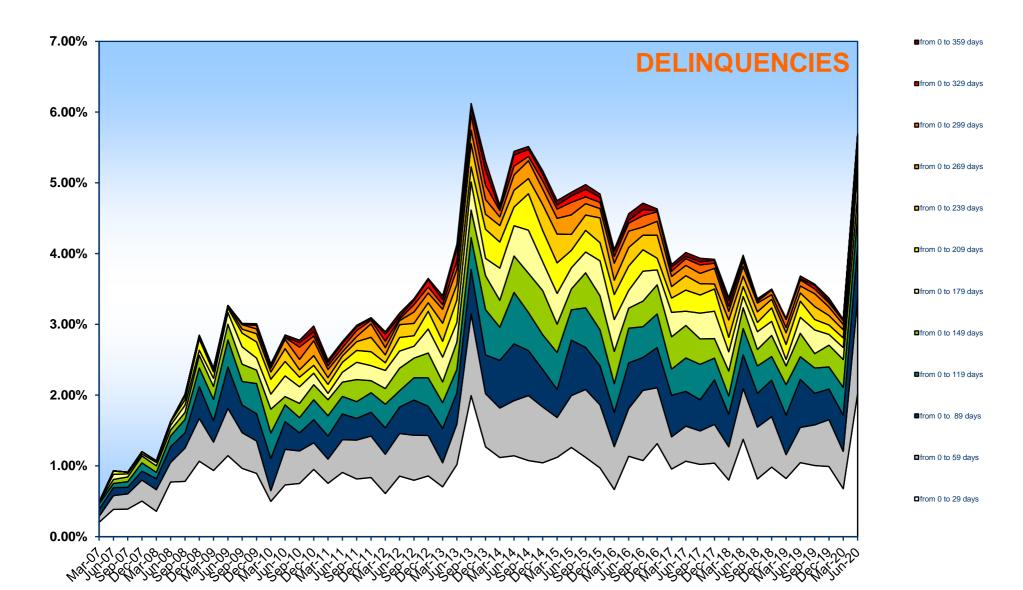

|

(a) The information refers to the mortgages not classified as default as at the end of the collection period

(b) The information refers to the Region where the property is located should the loan been originated by UBCasa, or the location of the branch originating the loan otherwise

(1) Arithmetic average

(2) Weighted by the outstanding principal amount

(3) Calculated as the difference between the maturity date and the date representing the end of the collection period

(4) Calculated as ratio between the outstanding principal amount and the most recent apprisal/evaluation available

(5) Calculated as difference between the maturity and the servicing report date

(6) The nature of the optional loan (currently fixed or floating) is monitored as at the end of the collection period