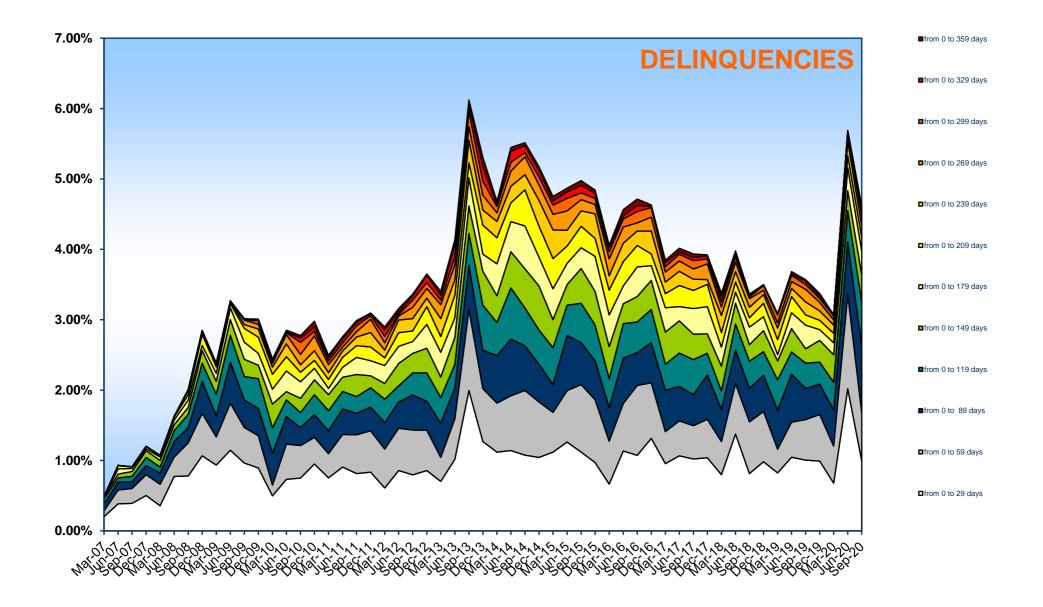

|

(a) The information refers to the mortgages not classified as default as at the end of the collection period

(b) The information refers to the Region where the property is located should the loan been originated by UBCasa, or the location of the branch originating the loan otherwise

(1) Arithmetic average

(2) Weighted by the outstanding principal amount

(3) Calculated as the difference between the maturity date and the date representing the end of the collection period

(4) Calculated as ratio between the outstanding principal amount and the most recent apprisal/evaluation available

(5) Calculated as difference between the maturity and the servicing report date

(6) The nature of the optional loan (currently fixed or floating) is monitored as at the end of the collection period