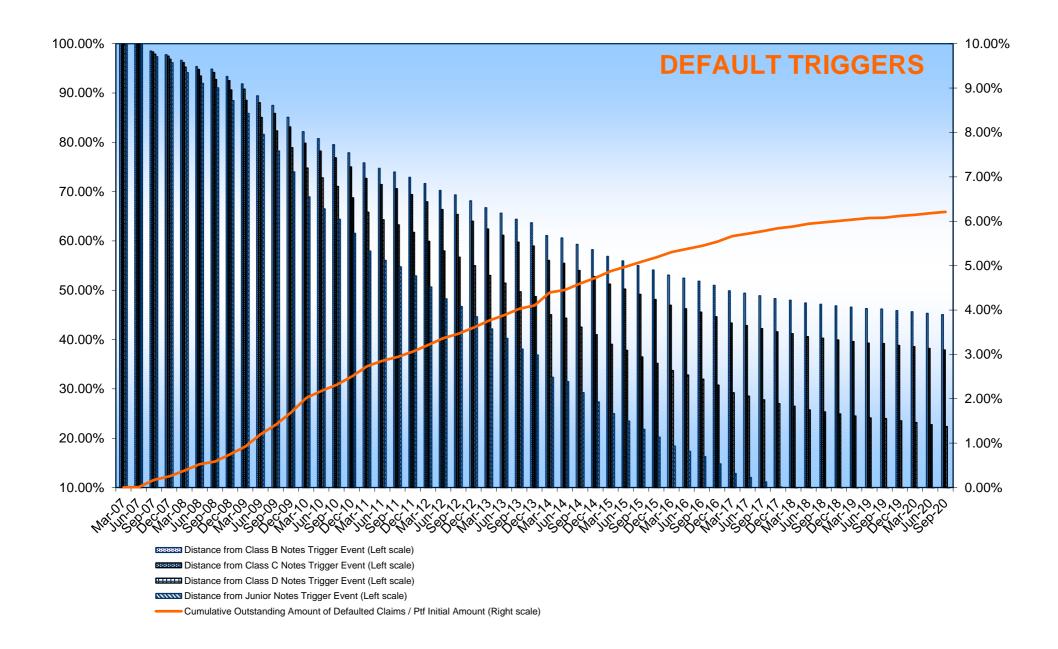

|

(a) The information refers to the mortgages not classified as default as at the end of the collection period

(b) The information refers to the Region where the property is located should the loan been originated by UBCasa, or the location of the branch originating the loan otherwise

(1) Arithmetic average

(2) Weighted by the outstanding principal amount

(3) Calculated as the difference between the maturity date and the date representing the end of the collection period

(4) Calculated as ratio between the outstanding principal amount and the most recent apprisal/evaluation available

(5) Calculated as difference between the maturity and the servicing report date

(6) The nature of the optional loan (currently fixed or floating) is monitored as at the end of the collection period