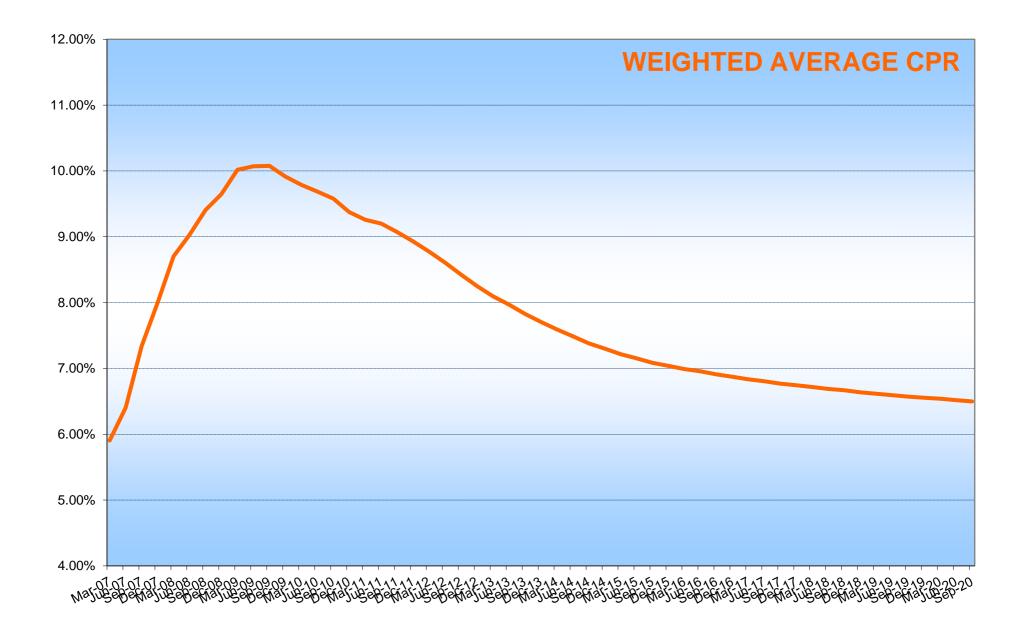

(a) The information refers to the mortgages not classified as default as at the end of the collection period

(b) The information refers to the Region where the property is located should the loan been originated by UBCasa, or the location of the branch originating the loan otherwise

(1) Arithmetic average

(2) Weighted by the outstanding principal amount

(3) Calculated as the difference between the maturity date and the date representing the end of the collection period

(4) Calculated as ratio between the outstanding principal amount and the most recent apprisal/evaluation available

(5) Calculated as difference between the maturity and the servicing report date

(6) The nature of the optional loan (currently fixed or floating) is monitored as at the end of the collection period