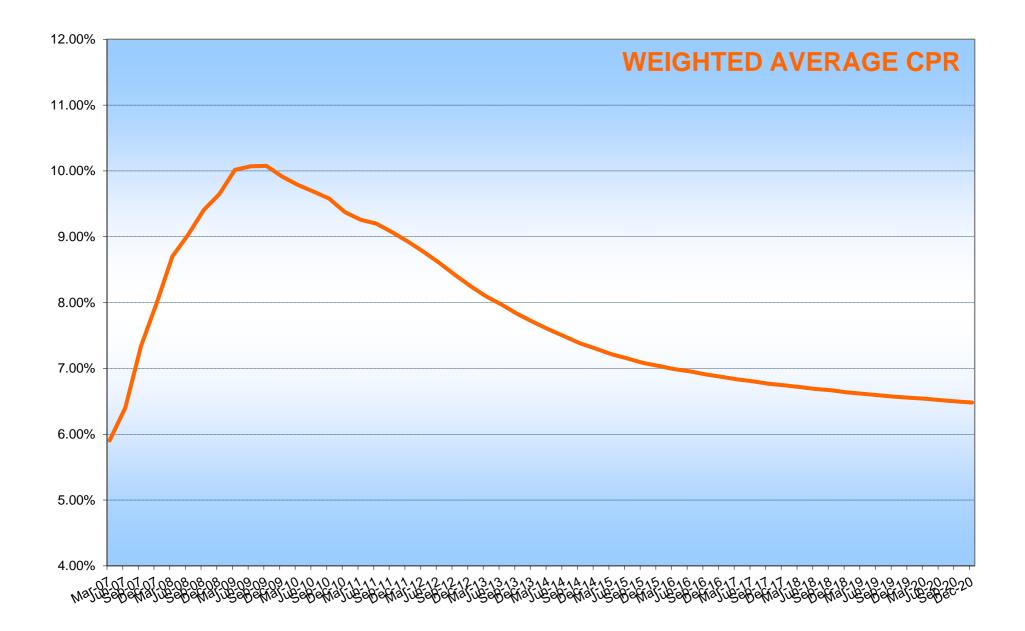

(a) The information refers to the mortgages not classified as default as at the end of the collection period

(b) The information refers to the Region where the property is located should the loan been originated by UBCasa, or the location of the branch originating the loan otherwise

(1) Arithmetic average

(2) Weighted by the outstanding principal amount

(3) Calculated as the difference between the maturity date and the date representing the end of the collection period

(4) Calculated as ratio between the outstanding principal amount and the most recent apprisal/evaluation available

(5) Calculated as difference between the maturity and the servicing report date

(6) The nature of the optional loan (currently fixed or floating) is monitored as at the end of the collection period