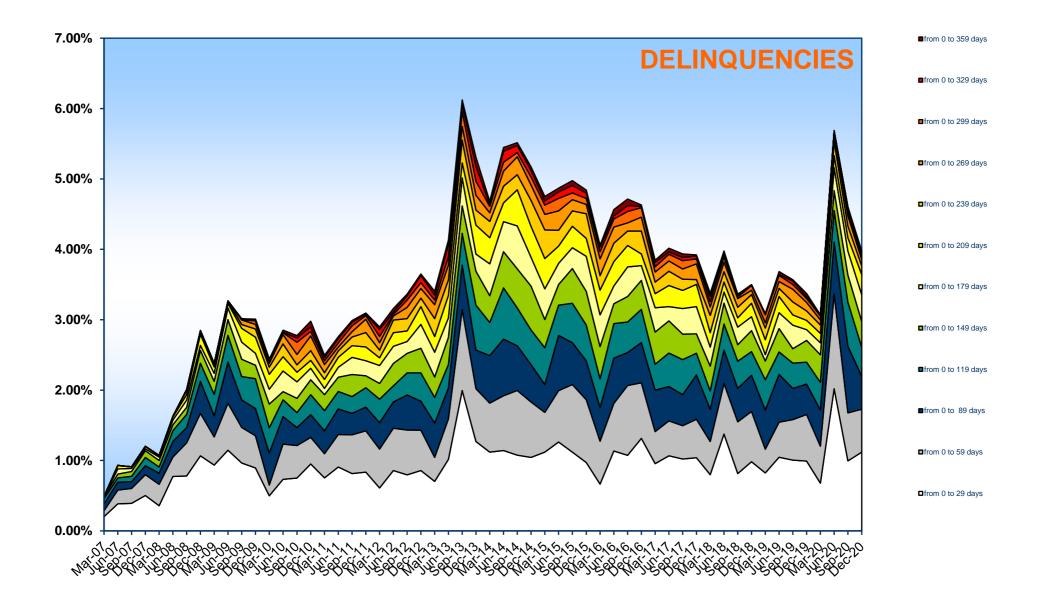

|

(a) The information refers to the mortgages not classified as default as at the end of the collection period

(b) The information refers to the Region where the property is located should the loan been originated by UBCasa, or the location of the branch originating the loan otherwise

(1) Arithmetic average

(2) Weighted by the outstanding principal amount

(3) Calculated as the difference between the maturity date and the date representing the end of the collection period

(4) Calculated as ratio between the outstanding principal amount and the most recent apprisal/evaluation available

(5) Calculated as difference between the maturity and the servicing report date

(6) The nature of the optional loan (currently fixed or floating) is monitored as at the end of the collection period