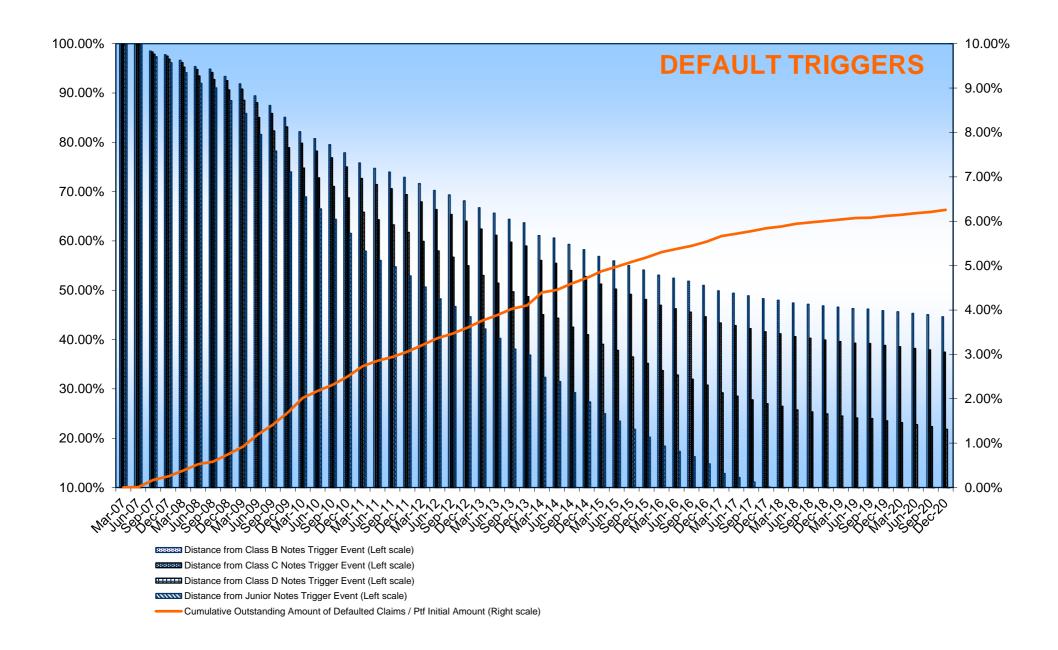

|

(a) The information refers to the mortgages not classified as default as at the end of the collection period

(b) The information refers to the Region where the property is located should the loan been originated by UBCasa, or the location of the branch originating the loan otherwise

(1) Arithmetic average

(2) Weighted by the outstanding principal amount

(3) Calculated as the difference between the maturity date and the date representing the end of the collection period

(4) Calculated as ratio between the outstanding principal amount and the most recent apprisal/evaluation available

(5) Calculated as difference between the maturity and the servicing report date

(6) The nature of the optional loan (currently fixed or floating) is monitored as at the end of the collection period