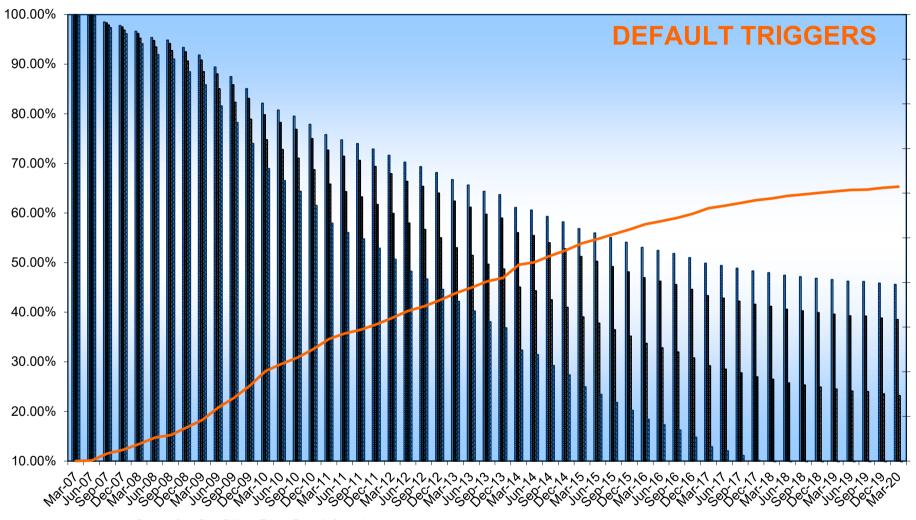

The information refers to the mortgages not classified as default as at the end of the collection period
  (b) The information refers to the Region where the property is located should the loan been originated by UBCasa, or the location of the branch originating the loan otherwise
  (1) Arithmetic average
  (2) Weighted by the outstanding principal amount
  (3) Calculated as the difference between the maturity date and the date representing the end of the collection period
  (4) Calculated as ratio between the outstanding principal amount and the most recent apprisal/evaluation available
  (5) Calculated as difference between the maturity and the servicing report date
  (6) The nature of the optional loan (currently fixed or floating) is monitored as at the end of the collection period





BERREW Distance from Class B Notes Trigger Event (Left scale)

Distance from Class C Notes Trigger Event (Left scale)

Distance from Class D Notes Trigger Event (Left scale)

Distance from Junior Notes Trigger Event (Left scale)

—— Cumulative Outstanding Amount of Defaulted Claims / Ptf Initial Amount (Right scale)