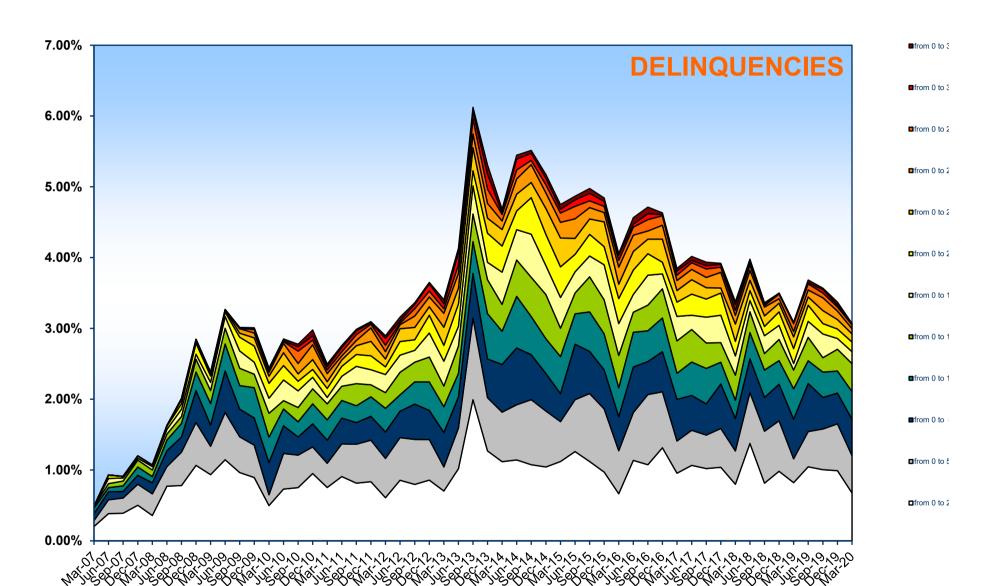

) The information refers to the mortgages not classified as default as at the end of the collection period
  (b) The information refers to the Region where the property is located should the loan been originated by UBCasa, or the location of the branch originating the loan otherwise
  (1) Arithmetic average
  (2) Weighted by the outstanding principal amount
  (3) Calculated as the difference between the maturity date and the date representing the end of the collection period
  (4) Calculated as ratio between the outstanding principal amount and the most recent apprisal/evaluation available
  (5) Calculated as difference between the maturity and the servicing report date
  (6) The nature of the optional loan (currently fixed or floating) is monitored as at the end of the collection period





BERREW Distance from Class B Notes Trigger Event (Left scale)

Distance from Class C Notes Trigger Event (Left scale)

Distance from Class D Notes Trigger Event (Left scale)

Distance from Junior Notes Trigger Event (Left scale)

—— Cumulative Outstanding Amount of Defaulted Claims / Ptf Initial Amount (Right scale)