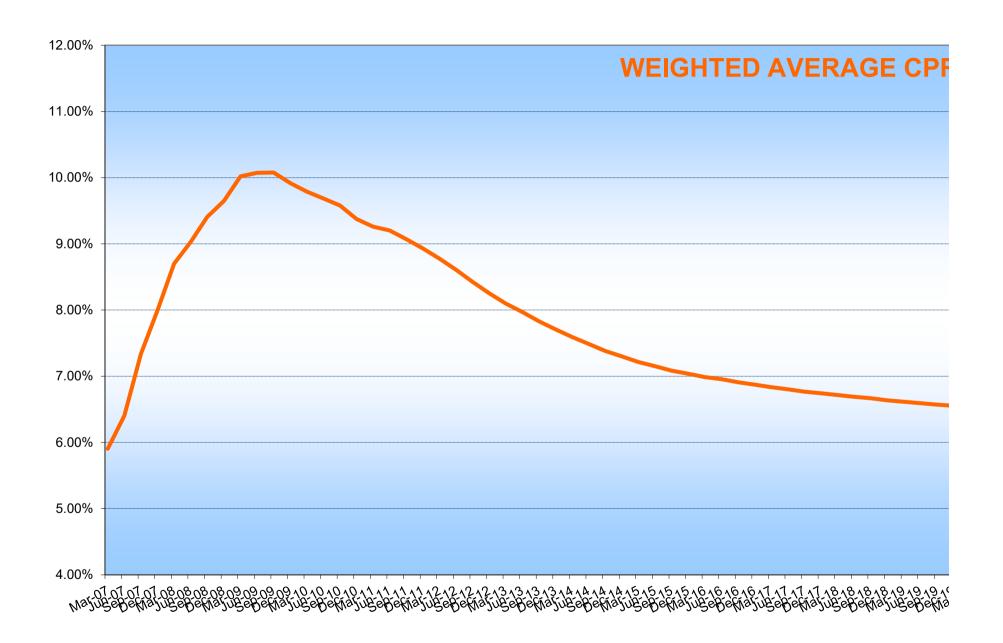

by the outstanding principal amount
  (3) Calculated as the difference between the maturity date and the date representing the end of the collection period
  (4) Calculated as ratio between the outstanding principal amount and the most recent apprisal/evaluation available
  (5) Calculated as difference between the maturity and the servicing report date
  (6) The nature of the optional loan (currently fixed or floating) is monitored as at the end of the collection period





BERREW Distance from Class B Notes Trigger Event (Left scale)

Distance from Class C Notes Trigger Event (Left scale)

Distance from Class D Notes Trigger Event (Left scale)

Distance from Junior Notes Trigger Event (Left scale)

—— Cumulative Outstanding Amount of Defaulted Claims / Ptf Initial Amount (Right scale)