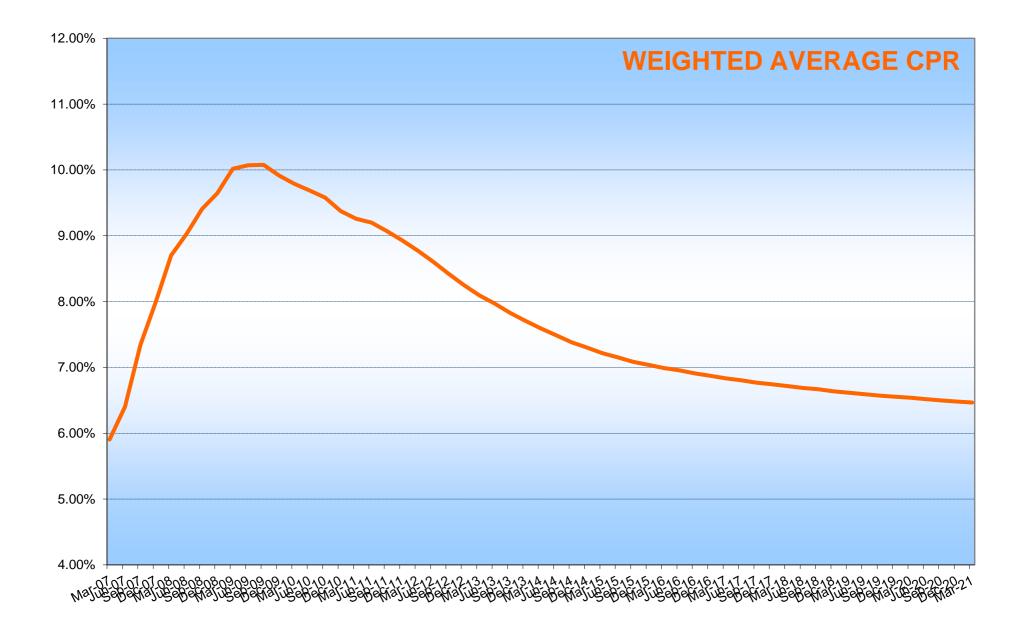

(a) The information refers to the mortgages not classified as default as at the end of the collection period

(b) The information refers to the Region where the property is located should the loan been originated by UBCasa, or the location of the branch originating the loan otherwise

(1) Arithmetic average

(2) Weighted by the outstanding principal amount

(3) Calculated as the difference between the maturity date and the date representing the end of the collection period

(4) Calculated as ratio between the outstanding principal amount and the most recent apprisal/evaluation available

(5) Calculated as difference between the maturity and the servicing report date

(6) The nature of the optional loan (currently fixed or floating) is monitored as at the end of the collection period