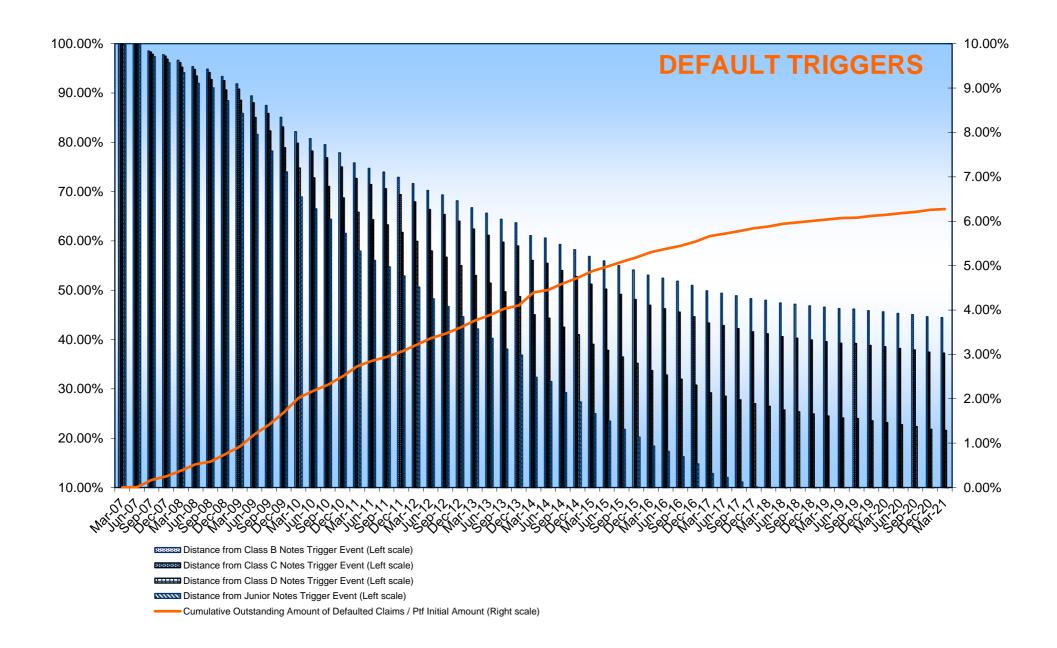

|

(a) The information refers to the mortgages not classified as default as at the end of the collection period

(b) The information refers to the Region where the property is located should the loan been originated by UBCasa, or the location of the branch originating the loan otherwise

(1) Arithmetic average

(2) Weighted by the outstanding principal amount

(3) Calculated as the difference between the maturity date and the date representing the end of the collection period

(4) Calculated as ratio between the outstanding principal amount and the most recent apprisal/evaluation available

(5) Calculated as difference between the maturity and the servicing report date

(6) The nature of the optional loan (currently fixed or floating) is monitored as at the end of the collection period