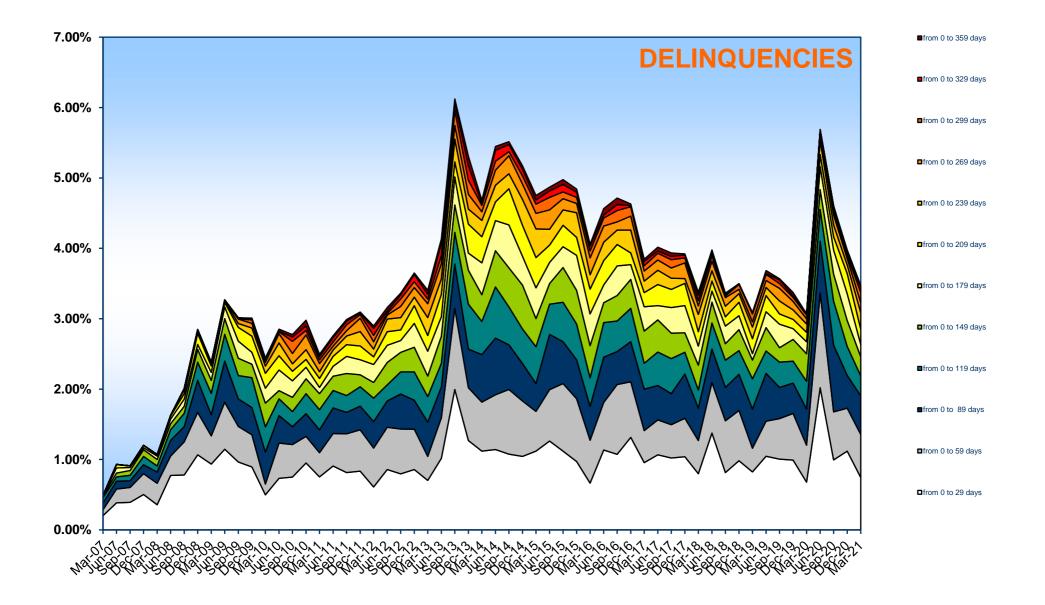

|

(a) The information refers to the mortgages not classified as default as at the end of the collection period

(b) The information refers to the Region where the property is located should the loan been originated by UBCasa, or the location of the branch originating the loan otherwise

(1) Arithmetic average

(2) Weighted by the outstanding principal amount

(3) Calculated as the difference between the maturity date and the date representing the end of the collection period

(4) Calculated as ratio between the outstanding principal amount and the most recent apprisal/evaluation available

(5) Calculated as difference between the maturity and the servicing report date

(6) The nature of the optional loan (currently fixed or floating) is monitored as at the end of the collection period