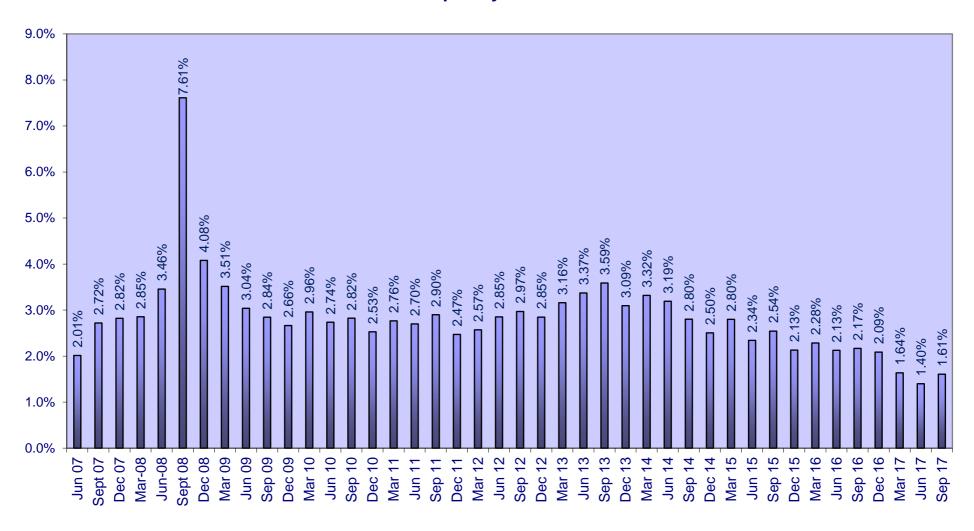

plio" or "in sofferenza" pursuant to the Collections Policies. However, under all comparable transactions originated by UniCedit SpA ("UCI"), as well as market practice, in relation to (i) above, a loan is classified as "defaulted" (ii) powers to in arrears for more than 360 days. This table below represents what the amount of Defaulted Receivables would be if the 360 day term applied in this transaction at the end of each collection period. These data are provided only for informational purposes.

|                         | Amount Euro    |
|-------------------------|----------------|
| Not in arrears          | 35,842,452.73  |
| Arrears until 360 days  | 20,037,934.19  |
| Default                 | 172,747,367.17 |
| Total (net of recovery) | 228 627 754 00 |

# **Delinquency Ratio**



# **Default Ratio**



# **Annual CPR**