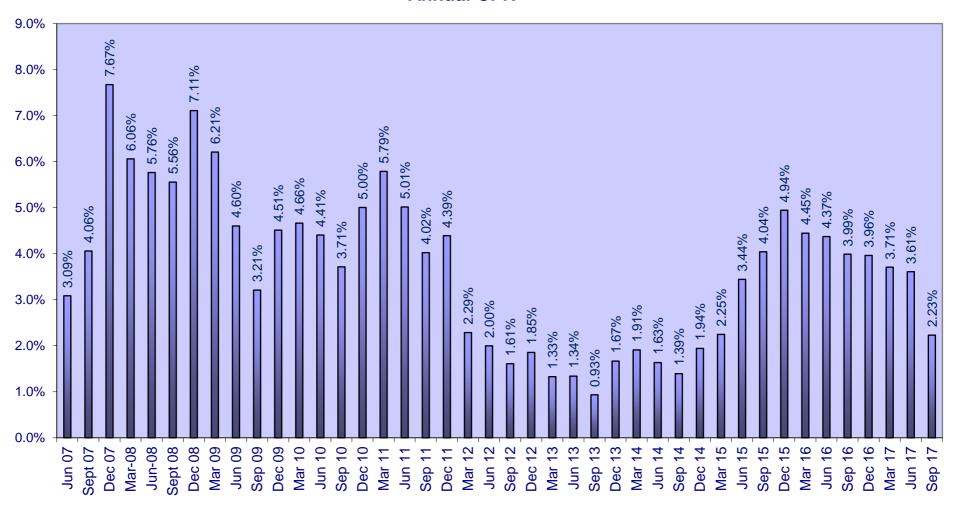

llections Policies. However, under all comparable transactions originated by UniCedit SpA ("UCI"), as well as market practice, in relation to (i) above, a loan is classified as "defaulted" (ii) powers to in arrears for more than 360 days. This table below represents what the amount of Defaulted Receivables would be if the 360 day term applied in this transaction at the end of each collection period. These data are provided only for informational purposes.

|                         | Amount Euro    |
|-------------------------|----------------|
| Not in arrears          | 35,842,452.73  |
| Arrears until 360 days  | 20,037,934.19  |
| Default                 | 172,747,367.17 |
| Total (net of recovery) | 228 627 754 00 |

# **Delinquency Ratio**



# **Default Ratio**



# **Annual CPR**