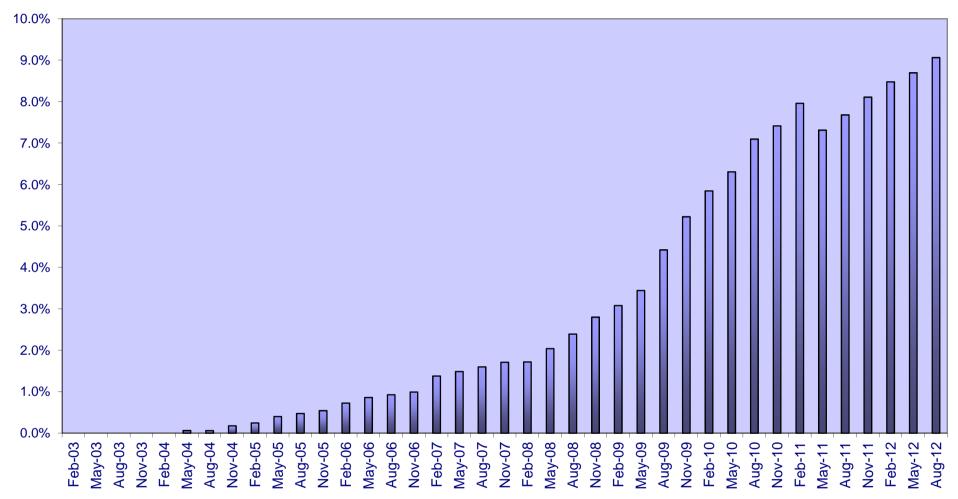

| Collateral Portfolio      |         |                                           |                                           |                  |                         |               |
|---------------------------|---------|-------------------------------------------|-------------------------------------------|------------------|-------------------------|---------------|
| % of Credit enhancement * |         | Collateral Portfolio<br>at the end of the | Subsequent Portfolios<br>purchased at the | Total Collateral | Total Performing        | Reserve       |
| Class A                   | Class B |                                           | following Payment Date                    | Portfolios       | Outstanding Principal** | Advance***    |
| 37.08%                    | 10.89%  | 124,726,298.14                            | 0.00                                      | 124,726,298.14   | 117,595,003.51          | 10,220,000.00 |