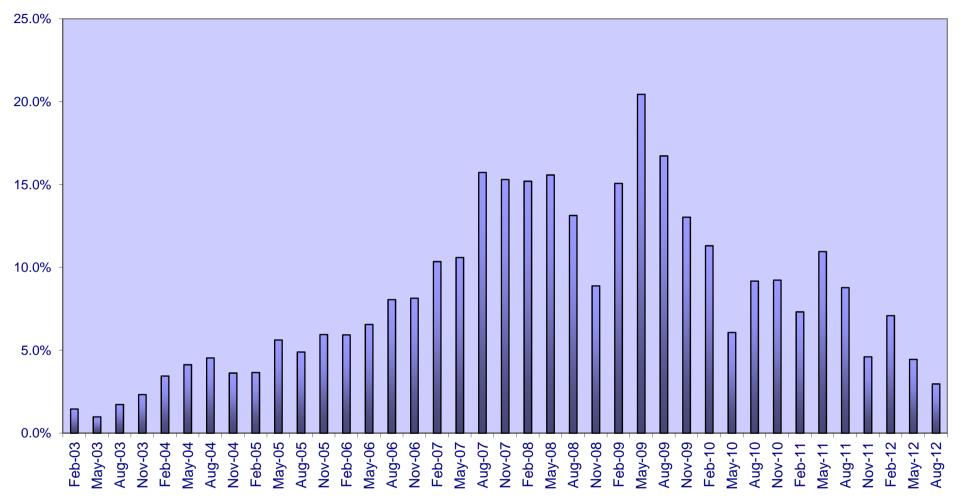

| Collateral Portfolio      |         |                                           |                                           |                  |                         |               |
|---------------------------|---------|-------------------------------------------|-------------------------------------------|------------------|-------------------------|---------------|
| % of Credit enhancement * |         | Collateral Portfolio<br>at the end of the | Subsequent Portfolios<br>purchased at the | Total Collateral | Total Performing        | Reserve       |
| Class A                   | Class B |                                           | following Payment Date                    | Portfolios       | Outstanding Principal** | Advance***    |
| 37.08%                    | 10.89%  | 124,726,298.14                            | 0.00                                      | 124,726,298.14   | 117,595,003.51          | 10,220,000.00 |