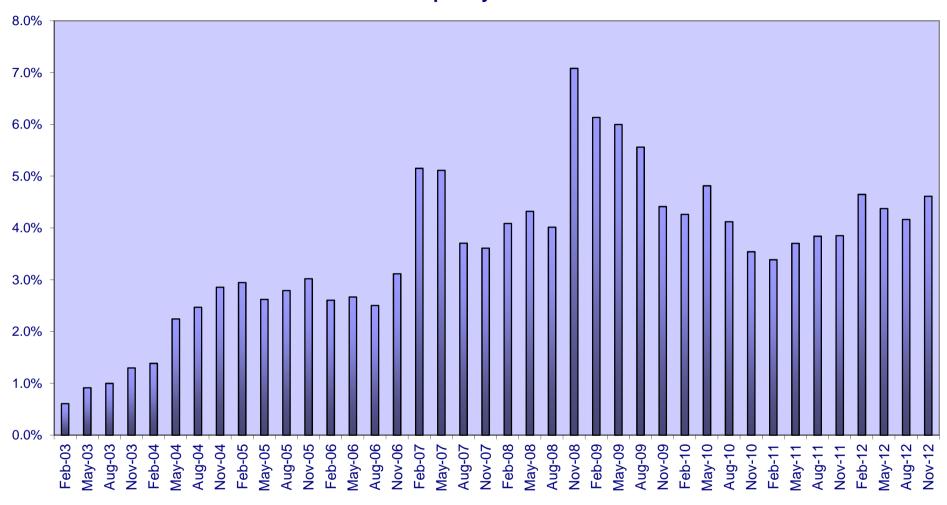

 S&P
 AAA

Rapresentative of Noteholders

Bank of New York TrusteeServices Ltd.
Calculation Agent

UniCredit Bank AG, London Branch

Date of Report 19 November 2012

Collection Period From 01 July 2012 to and including 30 September 2012