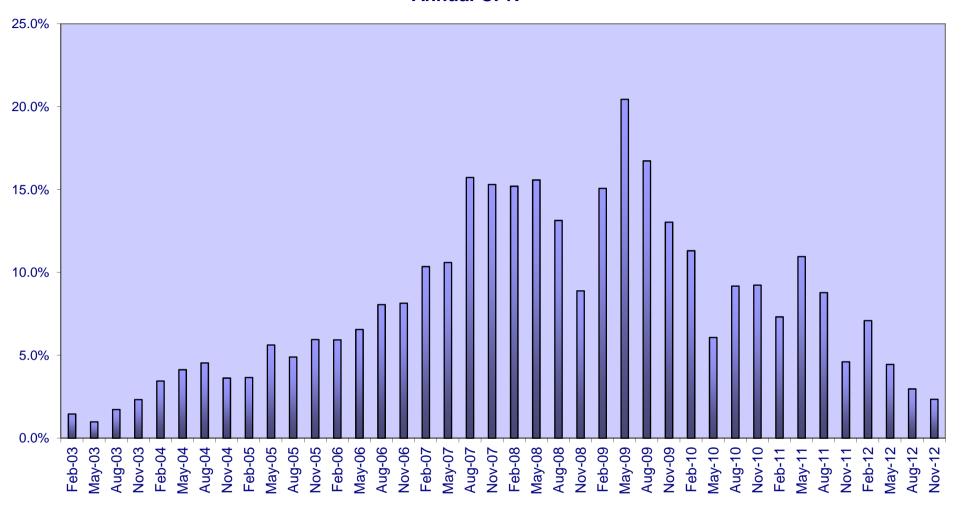

 S&P
 AAA

Rapresentative of Noteholders

Bank of New York TrusteeServices Ltd.
Calculation Agent

UniCredit Bank AG, London Branch

Date of Report 19 November 2012

Collection Period From 01 July 2012 to and including 30 September 2012