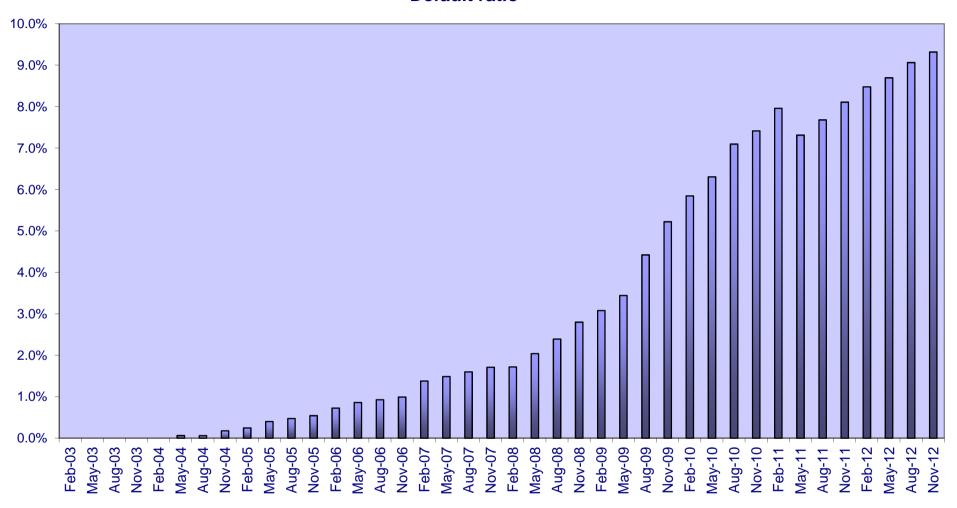

 S&P
 AAA

Rapresentative of Noteholders

Bank of New York TrusteeServices Ltd.
Calculation Agent

UniCredit Bank AG, London Branch

Date of Report 19 November 2012

Collection Period From 01 July 2012 to and including 30 September 2012